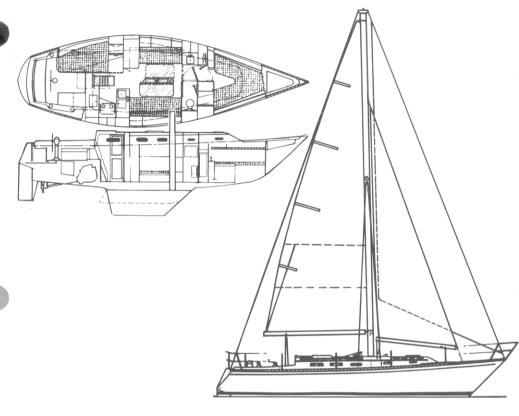

#### **SPECIFICATIONS:**

| E (Mainsail foot)       | 8'9''           | 2.67 m.     |
|-------------------------|-----------------|-------------|
| ,                       | 9'0''           | 2.74 m.     |
| J (Foretriangle base)   | , ,             |             |
| P (Mainsail luff)       | 23'6"           | 7.16 m.     |
| I (Foretriangle ht.)    | 27'0''          | 8.23 m.     |
| L.O.A.                  | 22'3''          | 6.78 m.     |
| L.W.L.                  | 18'4''          | 5.59 m.     |
| Beam                    | 7'11''          | 2.53 m.     |
| Sail area               | 225 sq. ft.     | 68.6 sq. m. |
| Displacement            | 2600 lbs.       | 1179.4 kg.  |
| Ballast (cast internal) | 1200 lbs.       | 544.3 kg.   |
| Draft                   | board up 23"    | 58.4 cm.    |
|                         | board down 5'0" | 1.52 m.     |
| Mast height             | 26'0''          | 7.92 m.     |
| from waterline          | 30'3"           | 9.22 m.     |
|                         |                 |             |