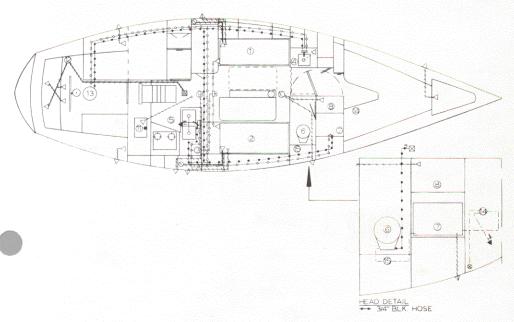

### Hunter 25 PLUMBING DIAGRAM

LEGEND:

① WATER FILL PLATE (UNDER STBD COCKPIT SEAT)

② 15 GAL. WATER BAG
③ GALLEY
④ MANSFIELD SANI-POTTI (PORTABLE)

SYMBOLS:

- → → → → 5/8" WHITE REINF, HOSE

- 1-1/2" SHIELDFLEX (GRN)

1-1/2" SHIELDVAC

W/HOSE CUFFS

THRU-HULL (PLASTIC) - SIZE TO MATCH ATTACHED HOSE