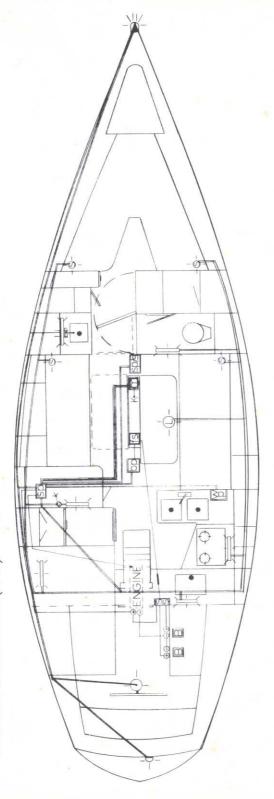

### PLUMBING DIAGRAM

HEAD DETAIL

3/4" BLK. HOSE

| LEGEND:                     | HOSES 8  | FITTINGS:                  |
|-----------------------------|----------|----------------------------|
| WATER TANK                  | 0 0 0    | 5/8" WH. HOSE (COLD WATER) |
| 2 WATER PUMP                | • • •    | 5/8" WH, HOSE (HOT WATER)  |
| 3 WATER HEATER              | ****     | 3/4" SHIELDVAC (W/CUFFS)   |
| @ GALLEY                    |          | 1-1/2" SHIELDVAC (W/CUFFS) |
| S VANITY                    |          | 1-1/4" SHIELDFLEX (GREEN)  |
| 6 BILGE PUMP (ELEC.)        |          | 1-1/2" SHIELDFLEX (GREEN)  |
| O ICEBOX                    |          | THRU HULL (PLASTIC)        |
| 8 SHOWER                    | <b>A</b> | THRU HULL (BRONZE)         |
| 9 HEAD                      | 0        | DECK PLATE (WATER)         |
| O HOLDING BAG               | ⊗        | DECK PLATE (WASTE)         |
| 1-1/2" VENTED LOOP (BRONZE) |          | SALT WATER PICKUP          |
| WASTE PUMP (MANUAL)         | Δ        | WATER & WASTE VENTS        |
|                             | 1 7      | GATE VALVE                 |

SUBSYSTEMS: FRESH WATER WASTE DISPOSAL DRAINS