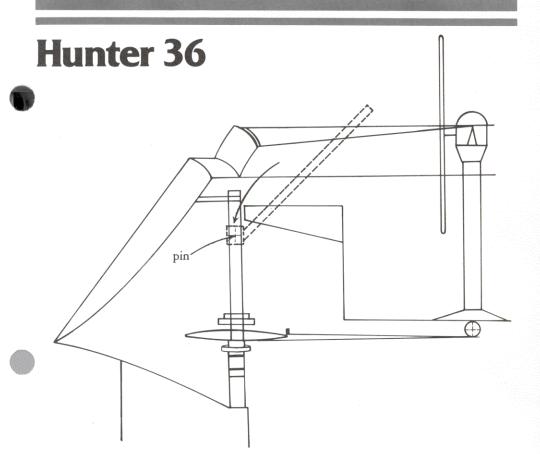

### IMPORTANT LOCATIONS

EMERGENCY TILLER INSTALLATION: lift lazerette seat, remove pin in rudder shaft, fit emergency tiller brackets over rudder shaft, re-insert pin.

DIESEL FILLER: under lazerette seat.