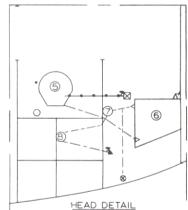

### PLUMBING DIAGRAM

HEAD DETAIL

3/4" BLK. HOSE

| LEGEND:                     | HOSES 8  | FITTINGS:                  |
|-----------------------------|----------|----------------------------|
| WATER TANK                  | 0 0 0    | 5/8" WH. HOSE (COLD WATER) |
| 2 WATER PUMP                | • • •    | 5/8" WH, HOSE (HOT WATER)  |
| 3 WATER HEATER              | ****     | 3/4" SHIELDVAC (W/CUFFS)   |
| @ GALLEY                    |          | 1-1/2" SHIELDVAC (W/CUFFS) |
| S VANITY                    |          | 1-1/4" SHIELDFLEX (GREEN)  |
| 6 BILGE PUMP (ELEC.)        |          | 1-1/2" SHIELDFLEX (GREEN)  |
| O ICEBOX                    |          | THRU HULL (PLASTIC)        |
| 8 SHOWER                    | <b>A</b> | THRU HULL (BRONZE)         |
| 9 HEAD                      | 0        | DECK PLATE (WATER)         |
| O HOLDING BAG               | ⊗        | DECK PLATE (WASTE)         |
| 1-1/2" VENTED LOOP (BRONZE) |          | SALT WATER PICKUP          |
| WASTE PUMP (MANUAL)         | Δ        | WATER & WASTE VENTS        |
|                             | 1 7      | GATE VALVE                 |