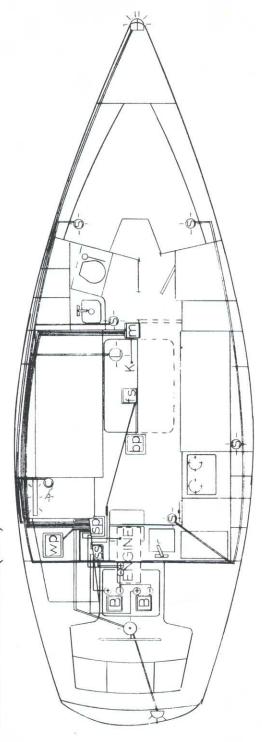

## Hunter 36 PLUMBING DIAGRAM

| LEC         | SEND:                     | HOSES       | & FITTINGS:                 |
|-------------|---------------------------|-------------|-----------------------------|
| 0           | WATER TANK (PORT)         |             | 5/8" WHITE HOSE (COLD WATER |
| 0           | WATER TANK (STBD)         | ****        | 5/8" WHITE HOSE (HOT WATER) |
|             | WATER PUMP                | ****        | 3/4" SHIELDVAC (WICUFFS)    |
| 40          | VANITY                    | statestates | 1-1/2" SHIELDVAC (W/CUFFS)  |
| 6           | GALLEY                    |             | 1-1/4" SHIELDFLEX (GREEN)   |
| 6           | HEAD                      |             | 1-1/2" SHIELDFLEX (GREEN)   |
| 0           | HOLDING BAG               | Δ           | THRU HULL (PLASTIC)         |
| 8           | SHOWER                    | A           | THRU HULL (BRONZE)          |
| 9           | BILGE PUMP (ELEC.)        | 0           | DECK PLATE (WATER)          |
| 0           | SUMP PUMP/SHOWER          | 8           | DECK PLATE (WASTE)          |
| 1           | ICEBOX                    | ⊠           | SALT WATER PICKUP           |
| 0           | BILGE PUMP (MANUAL)       | 623         | NAVY STRAINER               |
| <b>(3</b> ) | WATER HEATER              | Δ           | WATER & WASTE VENTS         |
| 0           | WASTE PUMP (MANUAL)       | 7           | GATE VALVE                  |
| 0           | 1-1/2" VENTED LOOP (BRZ.) | (4)         | 3-WAY VALVE                 |