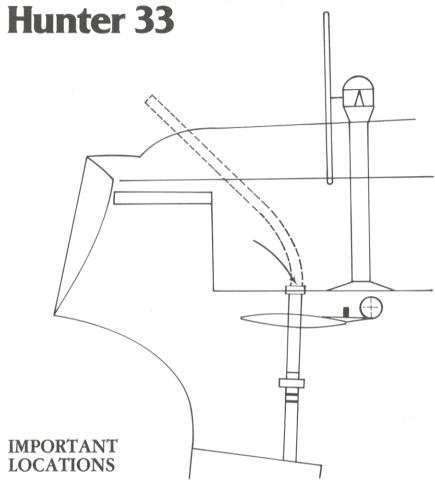

### IMPORTANT LOCATIONS

EMERGENCY TILLER INSTALLATION: lift lazerette seat, remove pin in rudder shaft, fit emergency tiller brackets over rudder shaft, re-insert pin.

DIESEL FILLER: under lazerette seat.

WATER FILLER: port side deck.

WASTE PUMP OUT: starboard side deck forward.

**DOCKSIDE POWER OUTLET:** outside port cockpit coaming.

| SPECIFICATIONS:       |             |              |
|-----------------------|-------------|--------------|
| E (Mainsail foot)     | 12'9"       | 3.68 m.      |
| J (Foretriangle base) | 14'9"       | 4.29 m.      |
| P (Mainsail luff)     | 41'0"       | 12.40 m.     |
| I (Foretriangle ht.)  | 46'6''      | 14.03 m.     |
| L.O.A.                | 35'11"      | 10.80 m.     |
| L.W.L.                | 29'6"       | 9.00 m.      |
| Beam                  | 11'1"       | 3.40 m.      |
| Sail area             | 621 sq. ft. | 57.69 sq. m. |
| Displacement          | 13,500 lbs. | 6,125.20 kg. |
| Ballast               | 6,000 lbs.  | 2,724.00 kg. |
| Draft                 | 4'11"       | 1.40 m.      |
| Mast height           | 45'6"       | 13.87 m.     |
| from waterline        | 50'6"       | 15.39 m.     |
| Headroom              | 6'5"        | 1 96 m       |