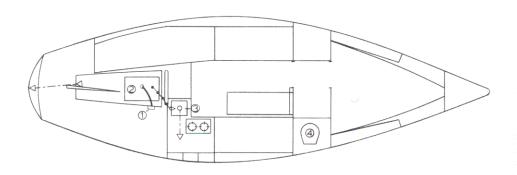

### Hunter 25 PLUMBING DIAGRAM

LEGEND:

① WATER FILL PLATE (UNDER STBD COCKPIT SEAT)

② 15 GAL. WATER BAG
③ GALLEY
④ MANSFIELD SANI-POTTI (PORTABLE)

SYMBOLS:

- → → → → 5/8" WHITE REINF, HOSE

- 1-1/2" SHIELDFLEX (GRN)

1-1/2" SHIELDVAC

W/HOSE CUFFS

THRU-HULL (PLASTIC) - SIZE TO MATCH ATTACHED HOSE