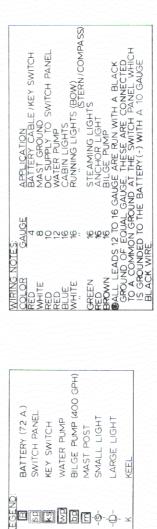

**EMERGENCY TILLER INSTALLATION:** unscrew the protective cover plate on the cockpit sole, just aft of the steering pedestal. Insert the emergency tiller pointing aft onto the exposed rudder shaft.

DIESEL FILLER: center of the cockpit sole.

WATER FILLER: inside anchor well.

WASTE PUMP OUT: starboard side deck, forward.

DOCKSIDE POWER OUTLET: starboard cockpit coaming

(next to engine panel).

| <b>SPECIFIC</b> | ATTONIC. |
|-----------------|----------|
| or L'CHIC.      | allulis: |