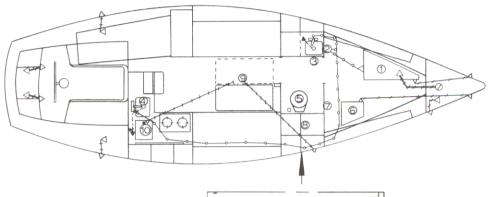

### IMPORTANT LOCATIONS

EMERGENCY TILLER INSTALLATION: lift lazerette seat, fit

emergency tiller into top of rudder shaft.

DIESEL FILLER: starboard cockpit coaming. WATER FILLER: under V-berth in forepeak.

WASTE PUMP OUT: starboard side deck forward.

DOCKSIDE POWER OUTLET: outside port cockpit coaming.