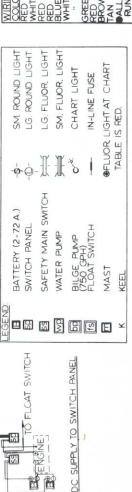

# Hunter 33 WIRING DIAGRAM (AC)

ELECTRICAL DECK PLATE SWITCH PANEL 

WATER HEATER

110v OUTLET

10/3 MARINE POWER CABLE (AC SUPPLY) 14/3 MARINE POWER CABLE (TO OUTLETS/WATER HEATER)

WIRING DIAGRAM (DC)

4 a 5 5 6 6 = WHITE PED BEUE WHITE TO FLOAT SWITCH TO SUMP SWITCH DC SUPPLY TO SWITCH PANEL ENGINE) Ф ♣ FLUOR, LIGHT AT CHART TABLE IS RED. LG. FLUOR. LIGHT SM. FLUOR. LIGHT SM. ROUND LIGHT L.G. ROUND LIGHT

IN-LINE FUSE CHART LIGHT

6 I

BILGE PUMP (750 GPH) BILGE FLOAT SWITCH

SAFETY MAIN SWITCH

WATER PUMP

SWITCH PANEL

KEEL

BILGE PUMP/SHOWER PUSH/PULL SWITCH TERMINAL BLOCK

MAST

RUNNING LIGHTS (BOW)
(STERN/COMPASS)

GREEN 16 STEAMING LIGHTS 18 ANCHOR LIGHT 16 ANCHOR LIGHT 16 ANCHOR LIGHT 16 ANCHOR LIGHT 17 ANCHOR LIGHT 18 BLIGE FLOAT SWITCH AND MAST GROUND) ARE RUN WITH A BLACK GROUND OF EQUAL GAUGE. THESE ARE CONNECTED TO A COMMON GROUND AT THE SWITCH PANEL WHICH IS GROUNDED TO THE ENGINE WITH A 10 GAUGE BLACK WIRE.