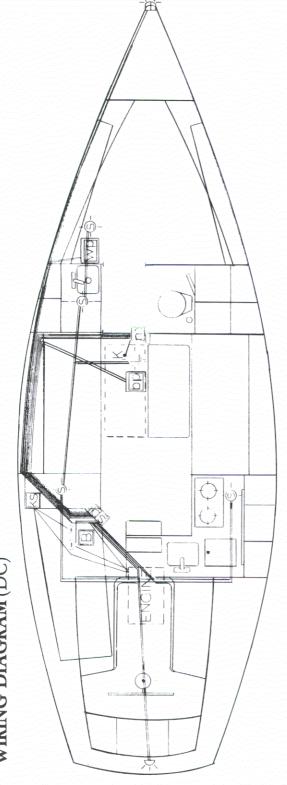

# Hunter 25 WIRING DIAGRAM (DC)

RED
WHITE
BLOOK
BLUE
GREY
16
CABIN LIGHTS
GREY
16
CABIN LIGHTS
WHITE
16
STEAMING LIGHTS
RED
TO A COMMON GROUND AT THE SWITCH PANEL.
MON GROUND AT THE SWITCH PANEL.

THE MAST GROUND HAS NO LEAD. APPLICATION
BATTERY CABLE
MAST GROUND
CABIN LIGHTS
RUNNING LIGHTS (BOW)
(STERN) WIRING NOTES RED WHITE BLUE GREY

> BATTERY (72 A.) SWITCH PANEL SMALL LIGHT LARGE LIGHT

MAST

Ö E Ç Ç Ç Ç Ç