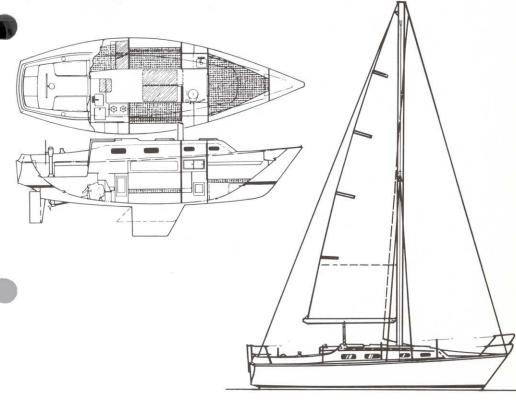

#### **SPECIFICATIONS:**

| E (Mainsail foot)       | 8'9''           | 2.67 m.     |
|-------------------------|-----------------|-------------|
| ,                       | 9'0''           | 2.74 m.     |
| J (Foretriangle base)   | , ,             |             |
| P (Mainsail luff)       | 23'6"           | 7.16 m.     |
| I (Foretriangle ht.)    | 27'0''          | 8.23 m.     |
| L.O.A.                  | 22'3''          | 6.78 m.     |
| L.W.L.                  | 18'4''          | 5.59 m.     |
| Beam                    | 7'11''          | 2.53 m.     |
| Sail area               | 225 sq. ft.     | 68.6 sq. m. |
| Displacement            | 2600 lbs.       | 1179.4 kg.  |
| Ballast (cast internal) | 1200 lbs.       | 544.3 kg.   |
| Draft                   | board up 23"    | 58.4 cm.    |
|                         | board down 5'0" | 1.52 m.     |
| Mast height             | 26'0''          | 7.92 m.     |
| from waterline          | 30'3"           | 9.22 m.     |
|                         |                 |             |

#### **SPECIFICATIONS:**

| E (Mainsail foot)     |            |
|-----------------------|------------|
| J (Foretriangle base) |            |
| P (Mainsail luff)     | 24         |
| I (Foretriangle ht.)  |            |
| L.O.A.                |            |
| L.W.L.                |            |
| Beam                  |            |
| Sail area             | 256 s      |
| Displacement          | 4,40       |
| Ballast               | Shoal 2,00 |
|                       | Deep 1 80  |

|     | 100 |
|-----|-----|
|     |     |
|     |     |
| . 1 |     |
|     |     |

| M | ast he | eight |      |
|---|--------|-------|------|
|   | from   | water | line |

|         | 8'0"      | 2.40 m.      |
|---------|-----------|--------------|
|         | 10'6"     | 3.15 m.      |
|         | 24'91/2"  | 7.54 m.      |
|         | 30'0"     | 9.10 m.      |
|         | 25'0"     | 7.60 m.      |
|         | 20'2"     | 6.15 m.      |
|         | 8'0"      | 2.40 m.      |
| 25      | 6 sq. ft. | 23.78 sq. m. |
| 4,      | 400 lbs.  | 1,995.80 kg. |
| Shoal 2 | ,000 lbs. | 908.00       |
| Deep 1  | ,800 lbs. | 817.20 kg.   |
| Shoal   | 2'11"     | .88 m.       |
| Deep    | 3'11"     | 1.18 m.      |
|         | 28'8"     | 8.70 m.      |
|         | 34'1"     | 10.32 m.     |
|         |           |              |