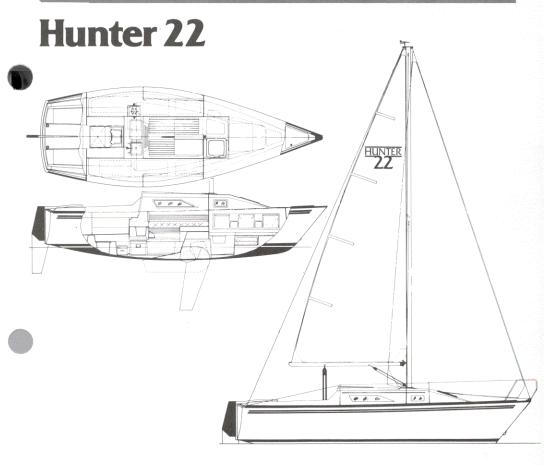

#### **SPECIFICATIONS:**

| E (Mainsail foot)       | 8'9''           | 2.67 m.     |
|-------------------------|-----------------|-------------|
| ,                       | 9'0''           | 2.74 m.     |
| J (Foretriangle base)   | , ,             |             |
| P (Mainsail luff)       | 23'6"           | 7.16 m.     |
| I (Foretriangle ht.)    | 27'0''          | 8.23 m.     |
| L.O.A.                  | 22'3''          | 6.78 m.     |
| L.W.L.                  | 18'4''          | 5.59 m.     |
| Beam                    | 7'11''          | 2.53 m.     |
| Sail area               | 225 sq. ft.     | 68.6 sq. m. |
| Displacement            | 2600 lbs.       | 1179.4 kg.  |
| Ballast (cast internal) | 1200 lbs.       | 544.3 kg.   |
| Draft                   | board up 23"    | 58.4 cm.    |
|                         | board down 5'0" | 1.52 m.     |
| Mast height             | 26'0''          | 7.92 m.     |
| from waterline          | 30'3"           | 9.22 m.     |
|                         |                 |             |