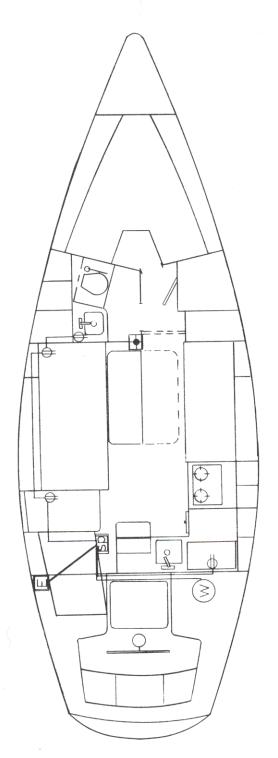

### PLUMBING DIAGRAM

SUBSYSTEMS: FRESH WATER WASTE DISPOSAL DRAINS

#### EGEND:

TRESH WATER TANK

W FRESH WATER TAN WATER PUMP VANITY GALLEY MANSFIELD HEAD HOLDING TANK

Nº 10 WHALE GUSHER (HAND PUMP)

© 1-1/2" VENTED LOOP (BRONZE)
© BILGE PUMP

OICE BOX

HOSES & FITTINGS 5/8" WHITE REINF, HOSE 5/8" BLACK HOSE (HEAD) 3/4" SHIELDVAC (W/CUFFS) 1-1/2" SHIELDVAC (W/CUFFS) 1-1/4" SHIELDFLEX (GREEN) 1-1/2" SHIELDFLEX (GREEN)

THRU HULL (PLASTIC)

THRU HULL (BRONZE)

0 DECK PLATE (WATER) 8 DECK PLATE (WASTE)

SALT WATER PICKUP  $\boxtimes$ 

GATE VALVE