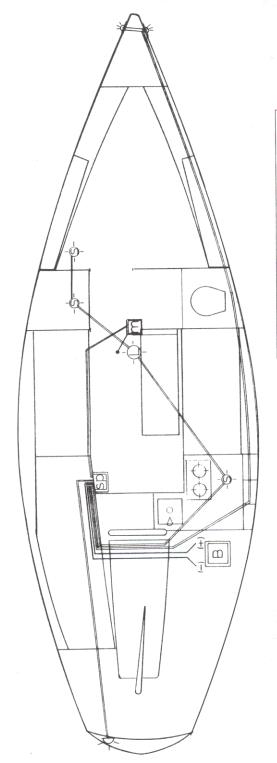

### PLUMBING DIAGRAM

SUBSYSTEMS: FRESH WATER WASTE DISPOSAL DRAINS

#### EGEND:

TRESH WATER TANK

W FRESH WATER TAN WATER PUMP VANITY GALLEY MANSFIELD HEAD HOLDING TANK

Nº 10 WHALE GUSHER (HAND PUMP)

© 1-1/2" VENTED LOOP (BRONZE)
© BILGE PUMP

OICE BOX

HOSES & FITTINGS 5/8" WHITE REINF, HOSE 5/8" BLACK HOSE (HEAD) 3/4" SHIELDVAC (W/CUFFS) 1-1/2" SHIELDVAC (W/CUFFS) 1-1/4" SHIELDFLEX (GREEN) 1-1/2" SHIELDFLEX (GREEN)

THRU HULL (PLASTIC)

THRU HULL (BRONZE)

0 DECK PLATE (WATER) 8 DECK PLATE (WASTE)

SALT WATER PICKUP  $\boxtimes$ 

GATE VALVE