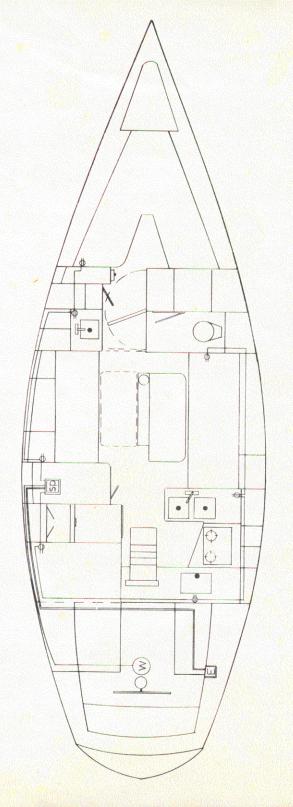

### PLUMBING DIAGRAM

SUBSYSTEMS: FRESH WATER WASTE DISPOSAL DRAINS

#### EGEND:

TRESH WATER TANK

W FRESH WATER TAN WATER PUMP VANITY GALLEY MANSFIELD HEAD HOLDING TANK

Nº 10 WHALE GUSHER (HAND PUMP)

© 1-1/2" VENTED LOOP (BRONZE)
© BILGE PUMP

OICE BOX

HOSES & FITTINGS 5/8" WHITE REINF, HOSE 5/8" BLACK HOSE (HEAD) 3/4" SHIELDVAC (W/CUFFS) 1-1/2" SHIELDVAC (W/CUFFS) 1-1/4" SHIELDFLEX (GREEN) 1-1/2" SHIELDFLEX (GREEN)

THRU HULL (PLASTIC)

THRU HULL (BRONZE)

0 DECK PLATE (WATER) 8 DECK PLATE (WASTE)

SALT WATER PICKUP  $\boxtimes$ 

GATE VALVE