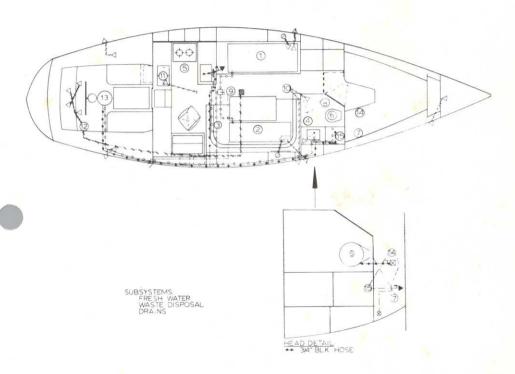

## Hunter 37 PLUMBING DIAGRAM

LEGEND:

① WATER TANK (PORT)
② WATER TANK (STBD)
③ WATER PUMP
③ VANITY
⑤ GALLEY
⑥ HEAD
Ø HEAD
Ø SHOWER
Ø SHOWER
Ø SILGE PUMP (ELEC.)
② SUMP PUMP/SHOWER (ELEC.)
② ICEBOX
② WITER HEATER
② WASTE PUMP (MANUAL)
③ THRU HULL (PLASTIC)
Ø DECK PLATE (WASTE)
Ø SALT WATER PICKUP
WASTE VENTED LOOP (BRZ)

Ø WASTE VENTED LOOP (BRZ)

③ WASTE VENTED LOOP (BRZ)

SUBSYSTEMS: FRESH WATER WASTE DISPOSAL DRAINS