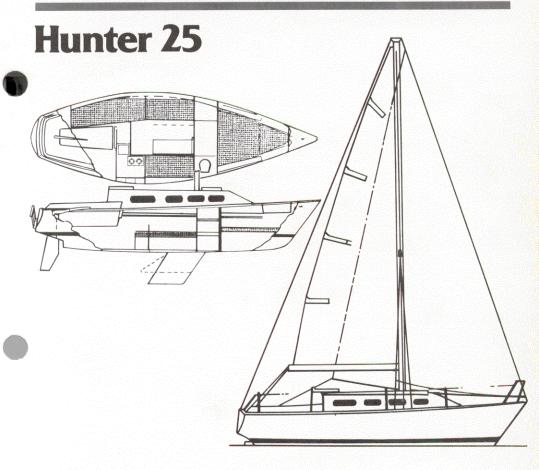

#### **SPECIFICATIONS:**

| E (Mainsail foot)     |            |
|-----------------------|------------|
| J (Foretriangle base) |            |
| P (Mainsail luff)     | 24         |
| I (Foretriangle ht.)  |            |
| L.O.A.                |            |
| L.W.L.                |            |
| Beam                  |            |
| Sail area             | 256 s      |
| Displacement          | 4,40       |
| Ballast               | Shoal 2,00 |
|                       | Deep 1 80  |

|     | 100 |
|-----|-----|
|     |     |
|     |     |
| . 1 |     |
|     |     |

| M | ast he | eight |      |
|---|--------|-------|------|
|   | from   | water | line |

|         | 8'0"      | 2.40 m.      |
|---------|-----------|--------------|
|         | 10'6"     | 3.15 m.      |
|         | 24'91/2"  | 7.54 m.      |
|         | 30'0"     | 9.10 m.      |
|         | 25'0"     | 7.60 m.      |
|         | 20'2"     | 6.15 m.      |
|         | 8'0"      | 2.40 m.      |
| 25      | 6 sq. ft. | 23.78 sq. m. |
| 4,      | 400 lbs.  | 1,995.80 kg. |
| Shoal 2 | ,000 lbs. | 908.00       |
| Deep 1  | ,800 lbs. | 817.20 kg.   |
| Shoal   | 2'11"     | .88 m.       |
| Deep    | 3'11"     | 1.18 m.      |
|         | 28'8"     | 8.70 m.      |
|         | 34'1"     | 10.32 m.     |
|         |           |              |