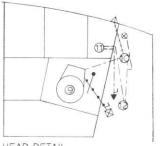

### PLUMBING DIAGRAM

HEAD DETAIL

3/4" BLK. HOSE

| LEGEND:                     | HOSES 8  | FITTINGS:                  |
|-----------------------------|----------|----------------------------|
| WATER TANK                  | 0 0 0    | 5/8" WH. HOSE (COLD WATER) |
| 2 WATER PUMP                | • • •    | 5/8" WH, HOSE (HOT WATER)  |
| 3 WATER HEATER              | ****     | 3/4" SHIELDVAC (W/CUFFS)   |
| @ GALLEY                    |          | 1-1/2" SHIELDVAC (W/CUFFS) |
| S VANITY                    |          | 1-1/4" SHIELDFLEX (GREEN)  |
| 6 BILGE PUMP (ELEC.)        |          | 1-1/2" SHIELDFLEX (GREEN)  |
| O ICEBOX                    |          | THRU HULL (PLASTIC)        |
| 8 SHOWER                    | <b>A</b> | THRU HULL (BRONZE)         |
| 9 HEAD                      | 0        | DECK PLATE (WATER)         |
| O HOLDING BAG               | ⊗        | DECK PLATE (WASTE)         |
| 1-1/2" VENTED LOOP (BRONZE) |          | SALT WATER PICKUP          |
| WASTE PUMP (MANUAL)         | Δ        | WATER & WASTE VENTS        |
|                             | 1 7      | GATE VALVE                 |