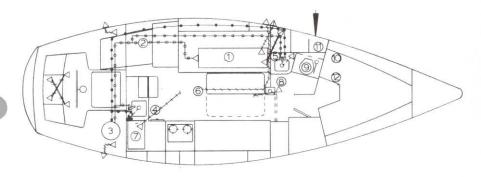

### Hunter 25 PLUMBING DIAGRAM

LEGEND:

① WATER FILL PLATE (UNDER STBD COCKPIT SEAT)

② 15 GAL. WATER BAG
③ GALLEY
④ MANSFIELD SANI-POTTI (PORTABLE)

SYMBOLS:

- → → → → 5/8" WHITE REINF, HOSE

- 1-1/2" SHIELDFLEX (GRN)

1-1/2" SHIELDVAC

W/HOSE CUFFS

THRU-HULL (PLASTIC) - SIZE TO MATCH ATTACHED HOSE