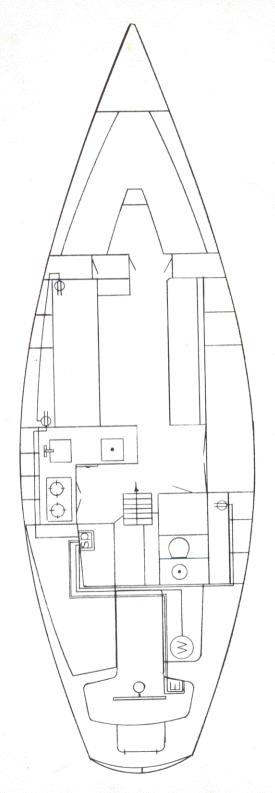

## Hunter 36 PLUMBING DIAGRAM

| LEC         | SEND:                     | HOSES       | & FITTINGS:                 |
|-------------|---------------------------|-------------|-----------------------------|
| 0           | WATER TANK (PORT)         |             | 5/8" WHITE HOSE (COLD WATER |
| 0           | WATER TANK (STBD)         | ****        | 5/8" WHITE HOSE (HOT WATER) |
|             | WATER PUMP                | ****        | 3/4" SHIELDVAC (WICUFFS)    |
| 40          | VANITY                    | statestates | 1-1/2" SHIELDVAC (W/CUFFS)  |
| 6           | GALLEY                    |             | 1-1/4" SHIELDFLEX (GREEN)   |
| 6           | HEAD                      |             | 1-1/2" SHIELDFLEX (GREEN)   |
| 0           | HOLDING BAG               | Δ           | THRU HULL (PLASTIC)         |
| 8           | SHOWER                    | A           | THRU HULL (BRONZE)          |
| 9           | BILGE PUMP (ELEC.)        | 0           | DECK PLATE (WATER)          |
| 0           | SUMP PUMP/SHOWER          | 8           | DECK PLATE (WASTE)          |
| 1           | ICEBOX                    | ⊠           | SALT WATER PICKUP           |
| 0           | BILGE PUMP (MANUAL)       | 623         | NAVY STRAINER               |
| <b>(3</b> ) | WATER HEATER              | Δ           | WATER & WASTE VENTS         |
| 0           | WASTE PUMP (MANUAL)       | 7           | GATE VALVE                  |
| 0           | 1-1/2" VENTED LOOP (BRZ.) | (4)         | 3-WAY VALVE                 |

## Hunter 37 PLUMBING DIAGRAM

LEGEND:

① WATER TANK (PORT)
② WATER TANK (STBD)
③ WATER PUMP
③ VANITY
⑤ GALLEY
⑥ HEAD
Ø HEAD
Ø SHOWER
Ø SHOWER
Ø SILGE PUMP (ELEC.)
② SUMP PUMP/SHOWER (ELEC.)
② ICEBOX
② WITER HEATER
② WASTE PUMP (MANUAL)
③ THRU HULL (PLASTIC)
Ø DECK PLATE (WASTE)
Ø SALT WATER PICKUP
WASTE VENTED LOOP (BRZ)