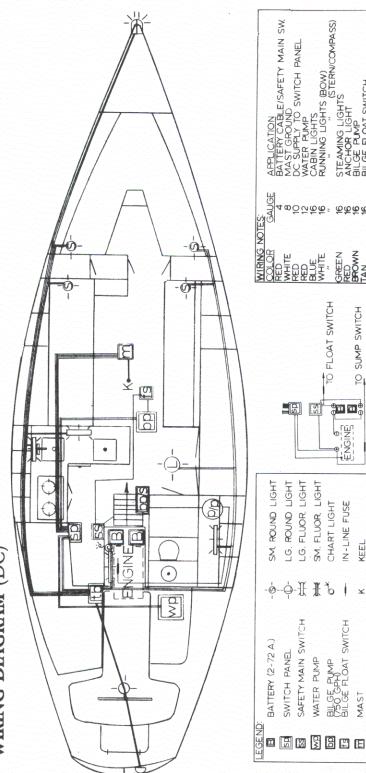

# Hunter 36 WIRING DIAGRAM (DC)

| FOEND |                                       |                       |                                      |
|-------|---------------------------------------|-----------------------|--------------------------------------|
|       | BATTERY (2-85 A.)                     | -0                    | SM. ROUND LIGHT                      |
| 05    | SWITCH PANEL                          | - <b></b>             | LG. ROUND LIGHT                      |
| 88    | SAFETY MAIN SWITCH                    | - ][                  | LG. FLUOR, LIGHT                     |
| WD    | WATER PUMP                            | I                     | SM, FLUOR, LIGHT                     |
| Eg    | BILGE PUMP                            | É                     | CHART LIGHT                          |
| 5     | BILGE FLOAT SWITCH                    | İ                     | IN-LINE FUSE                         |
| S/dS  | SUMP PUMP/SHOWER<br>(750 GPH)<br>MAST | <b>⊕</b> FLUC<br>TABI | BFLUOR, LIGHT AT CHART TABLE IS RED. |

| MINING    | 153         |                               |
|-----------|-------------|-------------------------------|
| COLOR     | GAUGE       | APPLICATION                   |
| RED       | 4           | BATTERY CABLE/SAFETY MAIN SW  |
| WHITE     | œ           | MAST GROUND                   |
| RED       | 0           | DC SUPPLY TO SWITCH PANEL     |
| RED       | 12          | WATER PUMP                    |
| BLUE      | 16          | CABIN LIGHTS                  |
| WHITE     | 16          | RUNNING LIGHTS (BOW)          |
| ı         | 2           | " (STERN/COMPASS)             |
| GREEN     | 16          | STEAMING LIGHTS               |
| RFD       | 16          | ANCHOR                        |
| BROWN     | 2           | BII GF PLIMP                  |
| ZAZ       | 16          | BILGE FLOAT SWITCH            |
| MELOW     | 16          | SUMP PUMP/SHOWER              |
| MALL LEAF | S (EXCEPT   | FLOAT SWITCH AND MAST GROUND) |
| ARE RUN   | WITH A BL   | ACK GROUND OF EQUAL GAUGE.    |
| THESE A   | R CONNEC    | TED TO A COMMON GROUND AT THE |
| SWITCH    | MANEL WHICH | H IS GROUNDED TO THE ENGINE   |
| WITH A    | O GAUGE BI  | ACK WIRE                      |

ELECTRICAL DIAGRAM (DC) HUNTER 36 NO SCALE