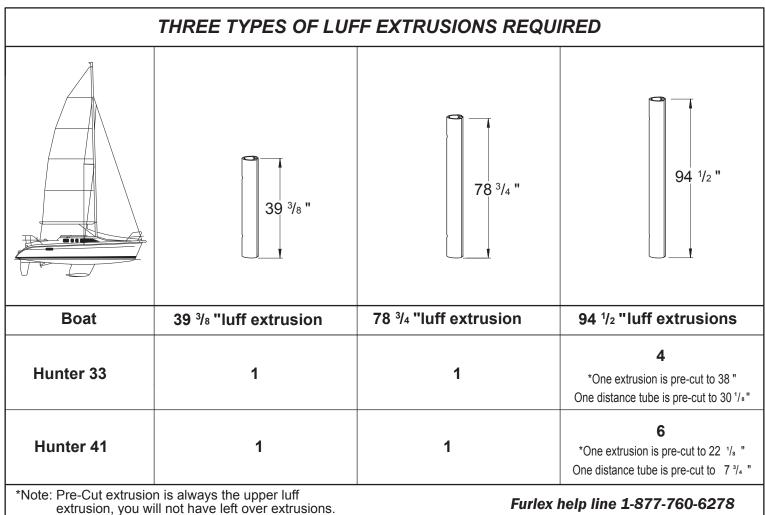

## STEP 2

See luff extrusion chart below for number of extrusions required and the cut lengths of the upper luff extrusion and distance tube. The extrusion and distance tube have been pre-cut to the correct length and are packaged seperately.