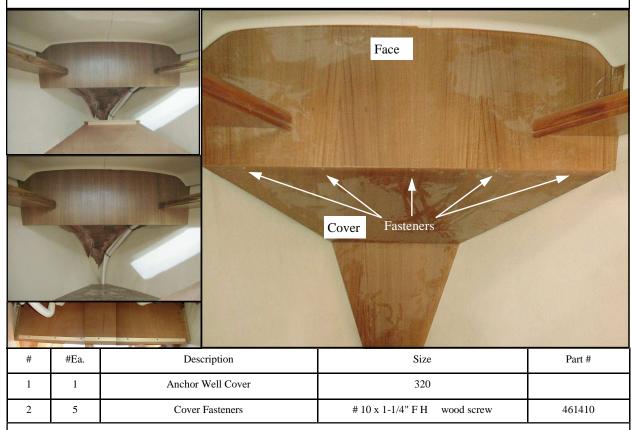

## 356 SOP ANCHOR WELL COVER INSTALLATION

Note: The face for the cover is installed in the Pre-deck stage.

- 1. Place the cover into position with the top aft edge on the backside of the face and butting up against the batten (installed in the cabinet shop).
- 2. Drill five holes into the aft edge of the cover and into the batten.
- 3. All holes are about 3/4" fwd of the aft edge of the face. The two end holes are about 4" inboard of end of the cover, center the middle hole and the last two holes will be centered between the end holes and the center hole.
- 4. Secure the cover to the face using designated fasteners.