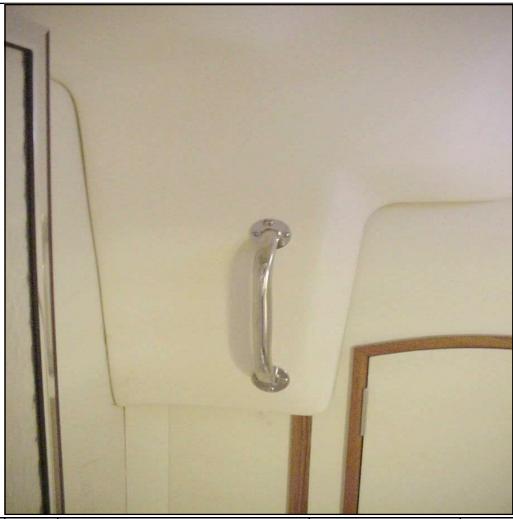

## 356 SOP HEAD HANDRAIL INSTALLATION

| # | Qty. | Description        | Size          | Part # |
|---|------|--------------------|---------------|--------|
| 1 | 1    | Handrail           | N/A           |        |
| 2 | 6    | Handrail Fasteners | #8 x 5/8" P/H | 466970 |

- 1. The handrail will be located on the aft inboard wall of the headliner in the head area.
- 2. Measure  $8\,1/2$ " outboard of the aft inboard corner and 3" up from the bottom edge of the headliner.
- 3. Place the handrail in position, the bottom of the handrail at the 3" mark on the head liner.
- 4. Mark the mounting hole locations, then drill the marked locations using a 1//8" drill bit going 1/2" deep and secure the hanger to the head liner using designated fasteners.