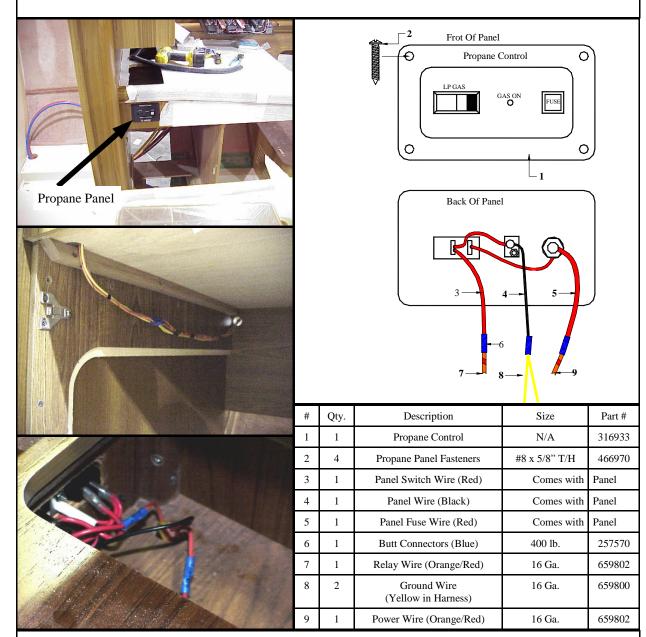

## 356 SOP PROPANE PANEL INSTALLATION

- 1. Locate the cutout for the propane panel on the inboard chart locker face then place the propane panel in position (make sure panel is straight and centered) and secure it to the chart locker using the designated fasteners.
- 2. Attach one of the orange/red wires from the harness to one of the red wires on the panel, connect the other orange/red from the harness to the other red wire from the panel using the designated connectors.
- 3. Attach the black wire from the panel to the yellow wires from the harness using the designated connectors.
- 4. Secure the wires to the bottom of the chart locker using tie-wraps