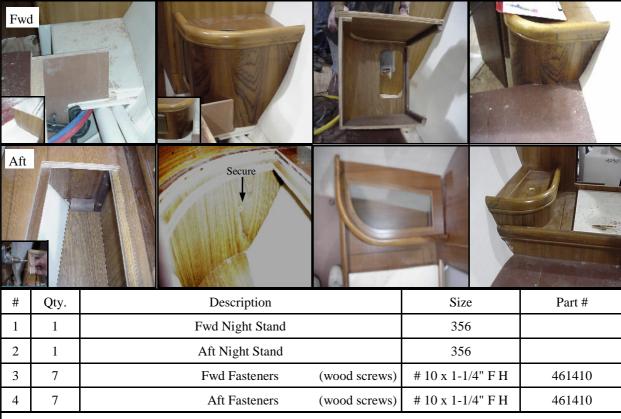

## 356 SOP Q-BERTH FWD & AFT NIGHT STANDS INSTALLATION

- 1. Fwd and aft night stands are located on the starboard outboard side of the Q-berth, fwd and aft of the bunk.
- 2. Position the fwd night stand on the aft side of the starboard hanging locker.
- 3. Scribe the inboard fwd and aft ends of the fwd stand to the floor pan. Using this measurement, measure and cut off from the outboard aft and bottom edges to allow for the fit.
- 4. Using a C7 drill assembly, countersink the three battens on the inside of the stand, placing a hole 1/2" from each end.
- 5. Place the fwd night stand back in position.
- 6. Mark the starboard fwd outboard bunk stringer where the fwd stand overhangs over the bunk stinger.
- 7. Cut this measurement off of the stringer, to allow the stringer to fit flush with the side of the night stand.
- 8. Secure using designated fasteners, the fwd end of the stand to the hanging locker through the battens and securing one fastener through the bottom of the stand into the floor pan about 3" inboard of the outboard edge of the hull and 4" fwd of the aft end of the stand.
- 9. NOTE: The aft stand is installed <u>after</u> the starboard outboard floor has been installed.
- 10. Measure and cut one piece of 7/8" x 7/8" x3" batten, countersink 1/2" from each end using C7 drill assembly.
- 11. Secure using designated fasteners to the bottom aft end of the stand to cover the pipe holes.
- 12. Make adjustments that are needed to fit the aft stand.
- 13. Countersink the upper aft batten and the aft inboard batten using a C7 drill assembly.
- 14. Secure using designated fasteners, the aft end of the stand to the starboard aft bulkhead through the battens and securing one fastener through the fwd end of the stand into the starboard aft storage cabinet trim about 4" down from the underside of the top of the stand and 3" inboard from the outboard edge of the hull.