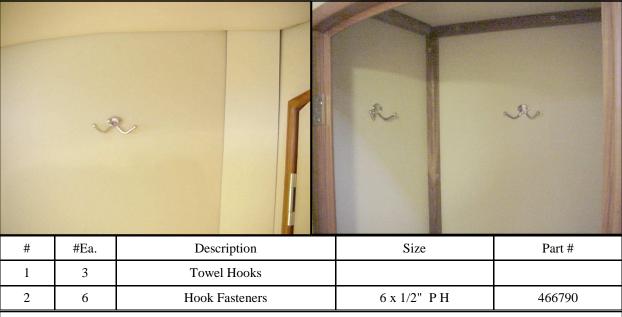

## 356 SOP VANITY & WET LOCKER TOWEL HOOKS INSTALLATION

- 1. There are three towel hooks located in the head area. Two are in the wet locker storage area, and one on the fwd vanity wall.
- 2. For the vanity wall hook, measure 6" down from the headliner and 8" outboard of the fwd inboard corner. Mark hole locations.
- 3. Using C-5 drill assembly, drill holes in marked locations.
- 4. Secure hooks using designated fasteners.
- 5. For the wet locker hooks, one is secured on the inboard wall 4" down and centered from the fwd and aft corners. The other hook is secured on the aft wall 4" down and 8" from the inboard aft corner trim. Mark hole locations.
- 6. Using C-5 drill assembly, drill holes in marked locations.
- 7. Secure hooks using designated fasteners.