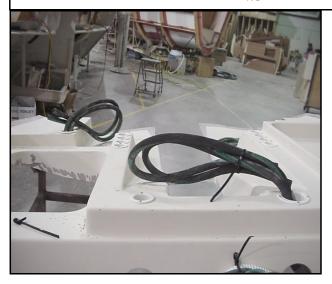

<sup>1.</sup> The heater exchange hoses were attached to the back of the water heater during the installation of the water heater. Tape the loose ends of the hoses together.

3. The hoses will be attached to the engine later.

| Revision Dates: | Expected Time: | Page 18 |
|-----------------|----------------|---------|
|-----------------|----------------|---------|

<sup>2.</sup> Run the two hoses along the inboard side of the water heater then thru the hole in the forward-inboard corner of the water heater compartment. Continue under the pan then come up out of the port-forward hole in the engine compartment.