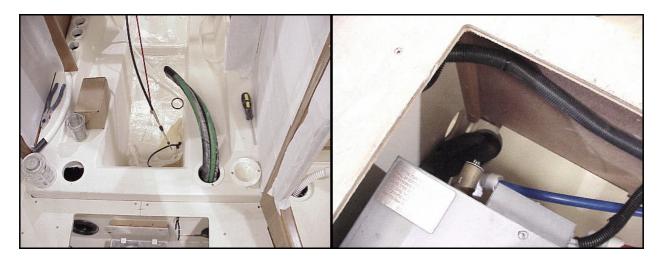

| Revision Dates: | Expected Time: | Page 18 |
|-----------------|----------------|---------|
|-----------------|----------------|---------|

<sup>2.</sup> Run the two hoses along the inboard side of the water heater then thru the hole in the forward-inboard corner of the water heater compartment. Continue under the pan then come up out of the port-forward hole in the engine compartment.