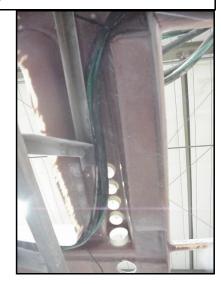

| Revision Dates: | Expected Time: | Page 18 |
|-----------------|----------------|---------|
|-----------------|----------------|---------|

<sup>2.</sup> Run the two hoses along the inboard side of the water heater then thru the hole in the forward-inboard corner of the water heater compartment. Continue under the pan then come up out of the port-forward hole in the engine compartment.