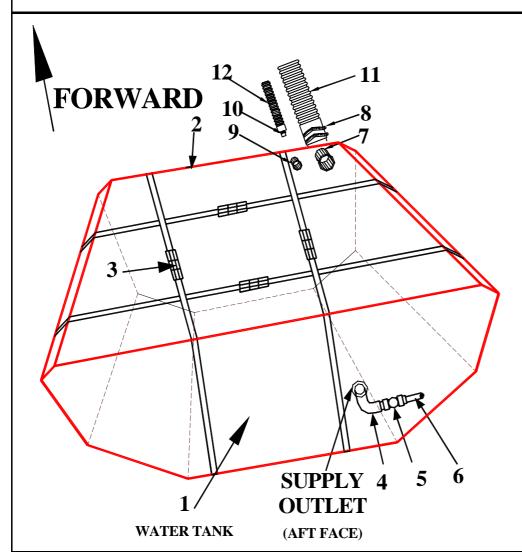

## 356 SOP WATER TANK INSTALLATION

Page 2 of 2

| # | #Ea. | Description        | Size         | Part # |
|---|------|--------------------|--------------|--------|
| 1 | 1    | Water Tank         | 356          | 357068 |
| 2 | 4    | Banding Strap      | N/A          | 460090 |
| 3 | 4    | Banding Buckle     | N/A          | 460050 |
| 4 | 1    | Stem Elbow         | 15 mm        | 355234 |
| 5 | 1    | Shut Off Valve     | #1576        | 355211 |
| 6 | 1    | Supply Hose (blue) | 15 mm (Cold) | 359045 |
| 7 | 1    | Water Fill Fitting | 1.5"         | 355407 |

| #  | #Ea. | Description             | Size          | Part #               |
|----|------|-------------------------|---------------|----------------------|
| 8  | 2    | Hose Clamp              | #24           | 353427               |
| 9  | 1    | Vent Fitting            | 1/2"          | 355335               |
| 10 | 4    | Hose Clamp              | #10           | 353335               |
| 11 | 1    | Water Fill Hose & Cuffs | 1 1/2" X 6.5' | 357981<br>(2) 358143 |
| 12 | 1    | Vent Fill Hose & Cuffs  | 3/4" X 7.5'   | 358017<br>(2) 358089 |
| 13 | 1    | Adapter, Whale          | 1/2" MPT      | 355232               |
| 14 | 2    | Adapter, Whale          | 1/2" FPT      | 355237               |