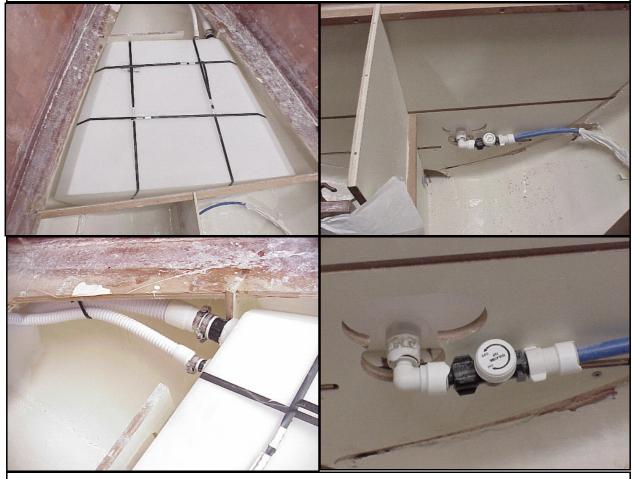

## 356 SOP WATER TANK INSTALLATION

Page 1 of 2

- 1. Apply pipe compound to the male threads and install the following; water fill fitting, vent inlet fitting and water supply outlet fittings (whale adapter, stem elbow and shut off valve). The water tank is to be located under the center of the V-berth bunk top.
- 2. Run four strips of banding strap, two forward to aft and two port to starboard thru the 1-1/8" holes in the floor where the water tank will sit.
- 3. Remove the top battens in the water tank compartment then place the water tank in position.
- 4. Tighten the banding straps around the water tank and secure them using banding buckles.
- 5. Attach the water supply (blue) hose to the water supply outlet (located aft side) (this a slip quick connect fitting and no clamps are necessary).
- 6. Attach the water fill hose to the water fill fitting (forward side) using two designated clamps, place the other two clamps on the other end of the hose It will be attached to the water deck plate at a later stage.
- 7. Attach the vent hose to the vent fitting (forward side) using the designated clamp.
- 8. Run the fill and vent hose forward then come up forward of the outboard bond support boards.
- 9. Attach the hoses with tie-wraps to the underside of the bond support boards and to the aft side of the anchor well.
- 10. Replace the battens that were removed earlier.