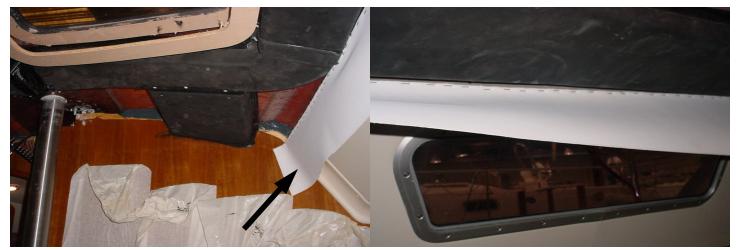

FIG 15. CLOSER LOOK OF THE STBRD SIDE WHISPER STRIP

FIG 16. CLOSER LOOK OF THE STBRD SIDE WHISPER STRIP

FIG 17. INSTALLATION OF STBRD SIDE BLIND

BLIND WILL BE INSTALLED FOR EACH WINDOW OF STBRD AND PORT SIDE.

FIG 18. INSTALLATION OF WHISPER TRACK TO PORT SIDE AND ALONG THE TOP EDGE OF WHISPER GROUND