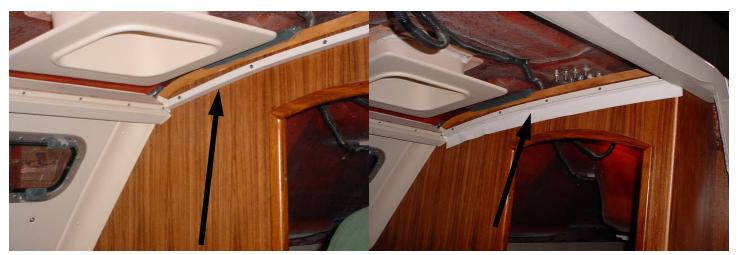

FIG 5. V-BERTH AFT BULKHEAD STBRD SIDE WHISPER FIG 6. STBRD SIDE WHISPER DARK LINES SHOWS WHIS-

FIG 6. STBRD SIDE WHISPER DARK LINES SHOWS WHISPER TRASCKS LOCATION