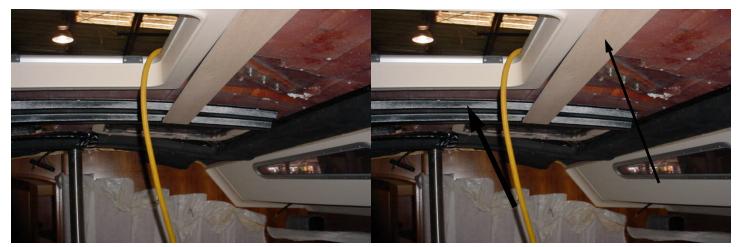

# 38' V-BERTH WHISPER INSTALLATION GUIDE PLOF 1

FIG 1. BEFORE V-BERTH WHISPER INSTALLATION

FIG 2. BEFORE V-BERTH STBRD SIDE WHISPER INSTALLATION

FIG 3. BEFORE V-BERTH SIDE PORT SIDE WHISPER INSTALLATION

FIG 4. AFTER  $\,$  V-BERTH PORT SID EWHISPER INSTALLATION

FIG 5. V-BERTH AFT BULKHEAD STBRD SIDE WHISPER FIG 6. STBRD SIDE WHISPER DARK LINES SHOWS WHIS-

FIG 6. STBRD SIDE WHISPER DARK LINES SHOWS WHISPER TRASCKS LOCATION