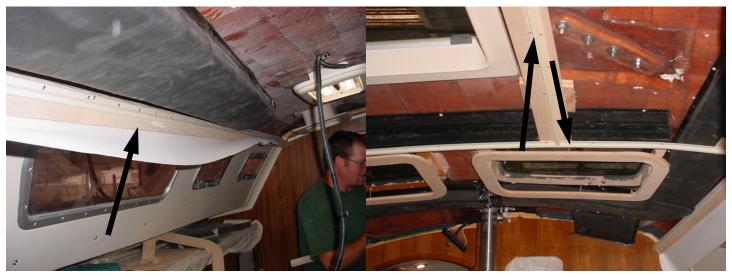

### 38' MAIN CBAIN WHISPER INSTALLATION GUIDE P2 OF 7

FIG 7. INSTALL POPRT SIDE WINDSHIELD WOODEN FRAME AND SPACER BOARDS .

FIG 8. INSTALL WOODEN FRAME TO STBRD WIND-SHIELD AND SHOWS THE WHISPER STRIP IS INSTALL TO STBRD SIDE

FIG 9. SHOWS THAT PORT SIDE INSTALLATION OF WHISPER STRIP , WHISPER GROUDS AND WHISPER TRACK

FIG 10. SHOWS THE COMPLETION OF STBRD CENTER WHISPER GROUND AND WHISPER TRACKS

FIG 11. SHOWS THAT CROSS WHISPER TRACK IS INSTALLED AND PORT SIDE WHISPER STRIP IS INSTALLED