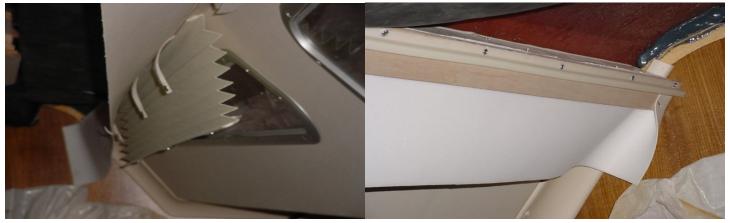

FIG 15. CLOSER LOOK OF THE STBRD SIDE WHISPER STRIP

FIG 16. CLOSER LOOK OF THE STBRD SIDE WHISPER STRIP

FIG 17. INSTALLATION OF STBRD SIDE BLIND

BLIND WILL BE INSTALLED FOR EACH WINDOW OF STBRD AND PORT SIDE.