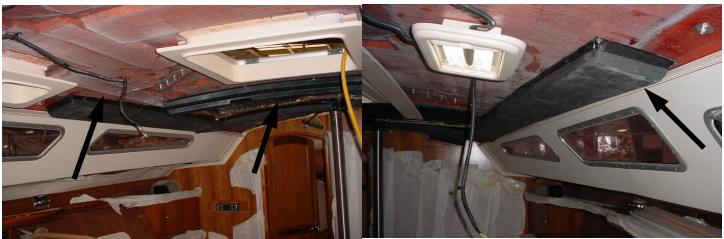

### 38' MAIN CABIN WHISPER INSTALLATION GUIDE PLOF 7

FIG 1. SHOWS THAT INSTALLATION OF WHISPER GROUNDS AND HULL LINER AT TOP OF WOOD HULL PANEL .SAME PROCEDURE SHOULD BE APPLIED TO STBRD SIDE.

FIG 2. INSTALL HULL LINER TO PORT SIDE WOOD HULL PANEL. ADHESIVE IS APPLIED TO HOLD HULL LINER TO HULL INBOARD SURFACE.