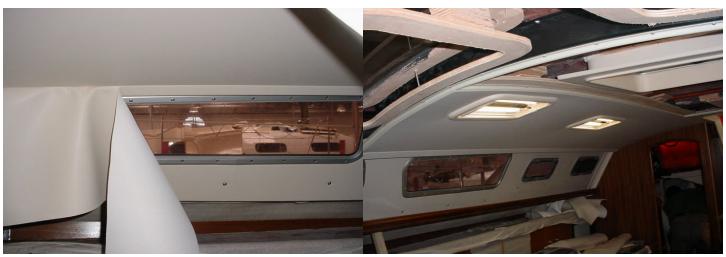

# **38' MAIN CABIN INSTALLATION GUIDE P6 OF 7**

FIG 25. WHISPER IS CUT AND TRIMED TO COMPLETE

FIG 26. COMPLETION OF PARTIAL MAIN CABIN WHISPER WORK

FIG 27. SHOWS COMPLETE INSTALLATION OF MAIN CABIN WHISPER AND CEILING LIGHT UNITS

FIG 28. COMPLETE INSTALLATION OF THE MAST POST POLE WHISPER. ABS (PLASTIC) COVER

FIG 29. COMPLETE INSTALLATION OF MAIN CABIN STBRD SIDE WHISPER

FIG 30. SHOWS COMPLETE INSTALLATION OF MAIN CABIN PORT SIDE WHISPER