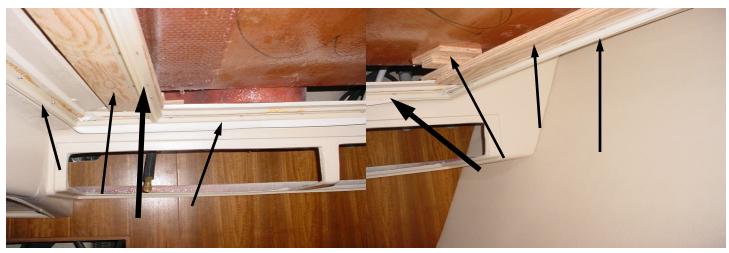

# 38' MAIN CABIN WHISPER INSTALLATION GUIDE P5 OF 7

FIG 19. WHISPER TRACK ON PLASTIC(ABS) CROSSOVER FIG 20. INTERSECTION OF TWO WHISPER TRACKS GROUND AND BOTH CENTER WHISPER TRACK.

MUST BE WELL CUT AND MATCHED.

FIG 21. SHOWS WHISPER TRACKS AROUND FWD MAIN CABIN BULKHEAD AND AIR DUCT

FIG 22. INTERSECTION OF CENTER WHISPER GROUND AND TRACK TO CROSSOVER PLASTIC WHISPER

FIG 25. STBRD SIDE WHISPER IS TUCKED INTO WHIS-PER TRACK.