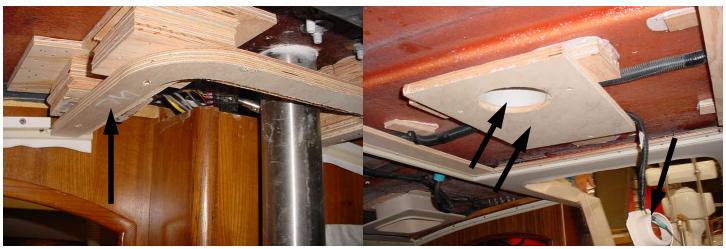

### 38' MAIN CABIN WHISPER INSTALLATION GUIDE PLOF 7

FIG 1. SHOWS THAT INSTALLATION OF WHISPER GROUNDS AND HULL LINER AT TOP OF WOOD HULL PANEL .SAME PROCEDURE SHOULD BE APPLIED TO STBRD SIDE.

FIG 2. INSTALL HULL LINER TO PORT SIDE WOOD HULL PANEL. ADHESIVE IS APPLIED TO HOLD HULL LINER TO HULL INBOARD SURFACE.

FIG 3. SHOWS THAT INSTALLATION OF ABS(PLASTIC) TO CEILING

FIG 4. INSTALL CROSS AIR DUCT AND ANOTHER AIR DUCT IS LOCATE AT STBRD SIDE . INSTALL STBRD SIDE CENTER WHISPER GROUNDS

FIG 5. AIR DUCTS ARE INSTALLED TO PORT SIDE OF CEILING AND ATHARTSHIP (PORT TO STARBOARD)