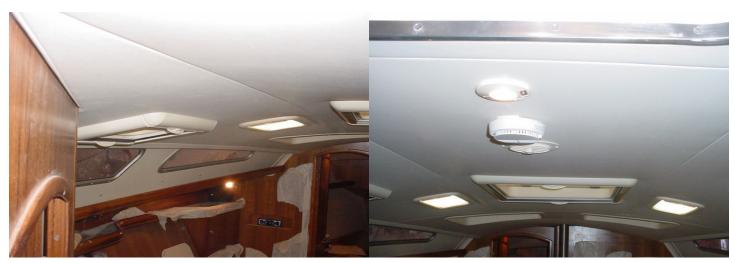

# **38' MAIN CABIN INSTALLATION GUIDE P6 OF 7**

FIG 25. WHISPER IS CUT AND TRIMED TO COMPLETE

FIG 26. COMPLETION OF PARTIAL MAIN CABIN WHISPER WORK

FIG 27. SHOWS COMPLETE INSTALLATION OF MAIN CABIN WHISPER AND CEILING LIGHT UNITS

FIG 28. COMPLETE INSTALLATION OF THE MAST POST POLE WHISPER. ABS (PLASTIC) COVER

FIG 29. COMPLETE INSTALLATION OF MAIN CABIN STBRD SIDE WHISPER

FIG 30. SHOWS COMPLETE INSTALLATION OF MAIN CABIN PORT SIDE WHISPER

# 38' MAIN CABIN WHISPER INSTALLATION GUIDE P7 OF 7

FIG 31. PORT SIDE MAIN CABIN WHISPER COMPLETE

FIG 32. SPOT LIGHT, DORADE VENT AND SMOKE ALARM ARE INSTALLED AFTER WHISPER IS DONE.

FIG 33. STBRD SIDE CEILING LIGHT UNITS ARE INSTALLED AFTER WHISPER IS DONE.