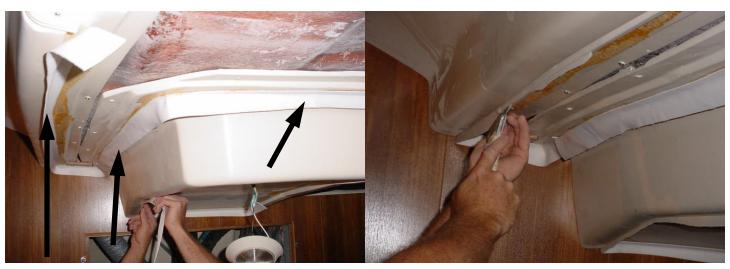

FIG 5. V-BERTH AFT BULKHEAD STBRD SIDE WHISPER FIG 6. STBRD SIDE WHISPER DARK LINES SHOWS WHIS-

FIG 6. STBRD SIDE WHISPER DARK LINES SHOWS WHISPER TRASCKS LOCATION

### 38' MAIN CABIN WHISPER INSTALLATION GUIDE PLOF 7

FIG 1. SHOWS THAT INSTALLATION OF WHISPER GROUNDS AND HULL LINER AT TOP OF WOOD HULL PANEL .SAME PROCEDURE SHOULD BE APPLIED TO STBRD SIDE.

FIG 2. INSTALL HULL LINER TO PORT SIDE WOOD HULL PANEL. ADHESIVE IS APPLIED TO HOLD HULL LINER TO HULL INBOARD SURFACE.