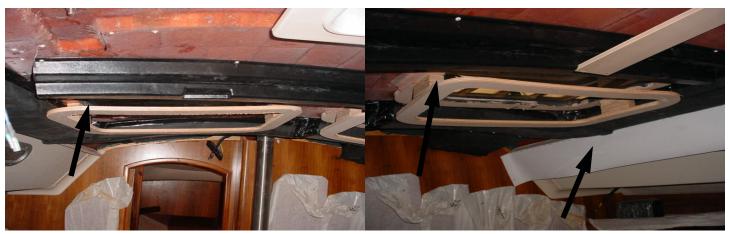

FIG 3. SHOWS THAT INSTALLATION OF ABS(PLASTIC) TO CEILING

FIG 4. INSTALL CROSS AIR DUCT AND ANOTHER AIR DUCT IS LOCATE AT STBRD SIDE . INSTALL STBRD SIDE CENTER WHISPER GROUNDS

FIG 5. AIR DUCTS ARE INSTALLED TO PORT SIDE OF CEILING AND ATHARTSHIP (PORT TO STARBOARD)

FIG 6. SHOWS COMPLETE INSTALLATION OF STBRD SIDE AIR DUCT