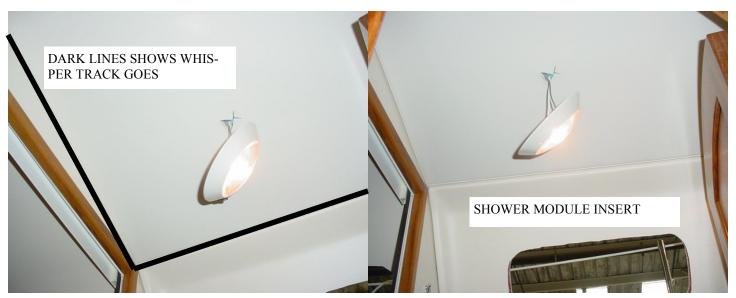

FIG 5. V-BERTH AFT BULKHEAD STBRD SIDE WHISPER FIG 6. STBRD SIDE WHISPER DARK LINES SHOWS WHIS-

FIG 6. STBRD SIDE WHISPER DARK LINES SHOWS WHISPER TRASCKS LOCATION