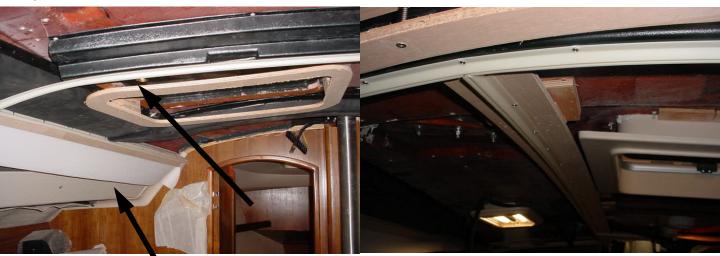

# 38' V-BERTH WHISPER INSTALLATION GUIDE PLOF 1

FIG 1. BEFORE V-BERTH WHISPER INSTALLATION

FIG 2. BEFORE V-BERTH STBRD SIDE WHISPER INSTALLATION

FIG 3. BEFORE V-BERTH SIDE PORT SIDE WHISPER INSTALLATION

FIG 4. AFTER  $\,$  V-BERTH PORT SID EWHISPER INSTALLATION

FIG 5. V-BERTH AFT BULKHEAD STBRD SIDE WHISPER FIG 6. STBRD SIDE WHISPER DARK LINES SHOWS WHIS-

FIG 6. STBRD SIDE WHISPER DARK LINES SHOWS WHISPER TRASCKS LOCATION