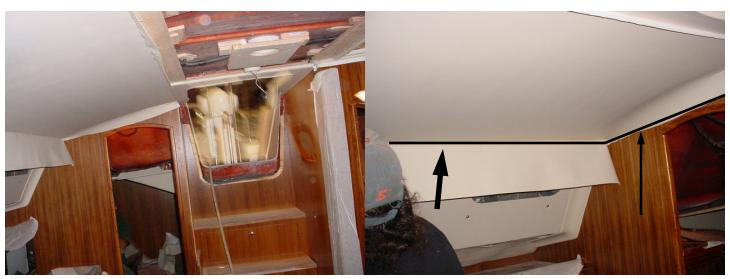

# 38' MAIN CABIN WHISPER INSTALLATION GUIDE P3 OF 7

FIG 13. SHOWS THT INSTALLATION OF WHISPER GROUND AROUND FWD CABIN BULKHEAD AND MAST POST POLE.

FIG 14. INSTALLATION OF DORATE VENT AND WHISPER GROUND AND IT LIGHT BOX.

FIG 15. CLOSER LOOK OF THE STBRD SIDE WHISPER STRIP

FIG 16. CLOSER LOOK OF THE STBRD SIDE WHISPER STRIP

FIG 17. INSTALLATION OF STBRD SIDE BLIND

BLIND WILL BE INSTALLED FOR EACH WINDOW OF STBRD AND PORT SIDE.