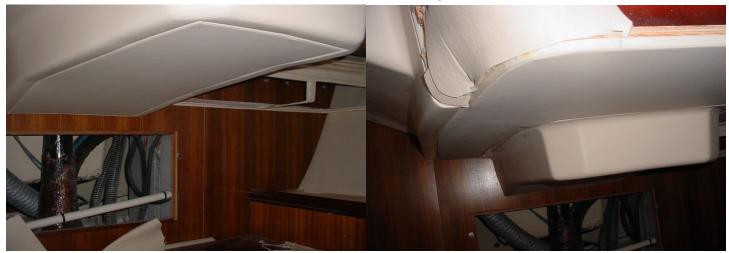

# **38' MAIN CABIN INSTALLATION GUIDE P6 OF 7**

FIG 25. WHISPER IS CUT AND TRIMED TO COMPLETE

FIG 26. COMPLETION OF PARTIAL MAIN CABIN WHISPER WORK

FIG 27. SHOWS COMPLETE INSTALLATION OF MAIN CABIN WHISPER AND CEILING LIGHT UNITS

FIG 28. COMPLETE INSTALLATION OF THE MAST POST POLE WHISPER. ABS (PLASTIC) COVER

FIG 29. COMPLETE INSTALLATION OF MAIN CABIN STBRD SIDE WHISPER

FIG 30. SHOWS COMPLETE INSTALLATION OF MAIN CABIN PORT SIDE WHISPER