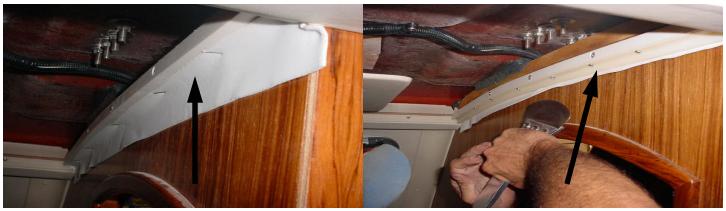

FIG 5. V-BERTH AFT BULKHEAD STBRD SIDE WHISPER FIG 6. STBRD SIDE WHISPER DARK LINES SHOWS WHIS-

FIG 6. STBRD SIDE WHISPER DARK LINES SHOWS WHISPER TRASCKS LOCATION