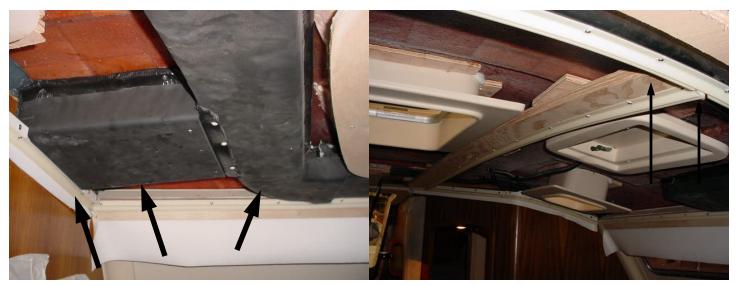

# 38' V-BERTH WHISPER INSTALLATION GUIDE PLOF 1

FIG 1. BEFORE V-BERTH WHISPER INSTALLATION

FIG 2. BEFORE V-BERTH STBRD SIDE WHISPER INSTALLATION

FIG 3. BEFORE V-BERTH SIDE PORT SIDE WHISPER INSTALLATION

FIG 4. AFTER  $\,$  V-BERTH PORT SID EWHISPER INSTALLATION

FIG 5. V-BERTH AFT BULKHEAD STBRD SIDE WHISPER FIG 6. STBRD SIDE WHISPER DARK LINES SHOWS WHIS-

FIG 6. STBRD SIDE WHISPER DARK LINES SHOWS WHISPER TRASCKS LOCATION