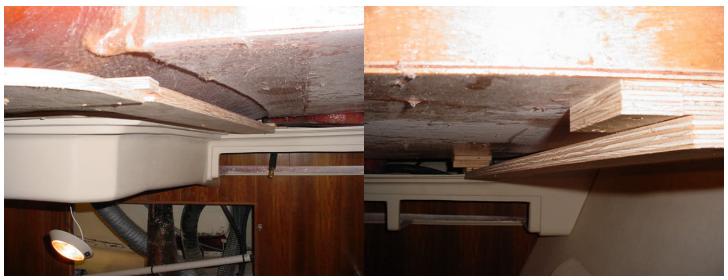

FIG 3. SHOWS THAT INSTALLATION OF ABS(PLASTIC) TO CEILING

FIG 4. INSTALL CROSS AIR DUCT AND ANOTHER AIR DUCT IS LOCATE AT STBRD SIDE . INSTALL STBRD SIDE CENTER WHISPER GROUNDS

FIG 5. AIR DUCTS ARE INSTALLED TO PORT SIDE OF CEILING AND ATHARTSHIP (PORT TO STARBOARD)

FIG 6. SHOWS COMPLETE INSTALLATION OF STBRD SIDE AIR DUCT