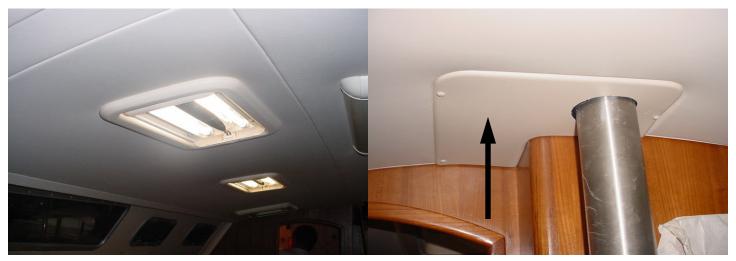

# 38' MAIN CABIN WHISPER INSTALLATION GUIDE P7 OF 7

FIG 31. PORT SIDE MAIN CABIN WHISPER COMPLETE

FIG 32. SPOT LIGHT, DORADE VENT AND SMOKE ALARM ARE INSTALLED AFTER WHISPER IS DONE.

FIG 33. STBRD SIDE CEILING LIGHT UNITS ARE INSTALLED AFTER WHISPER IS DONE.

FIG 34. STBRD SIDE HATCH FRAME IS INSTALLED AFTTER WHISPER IS DONE.