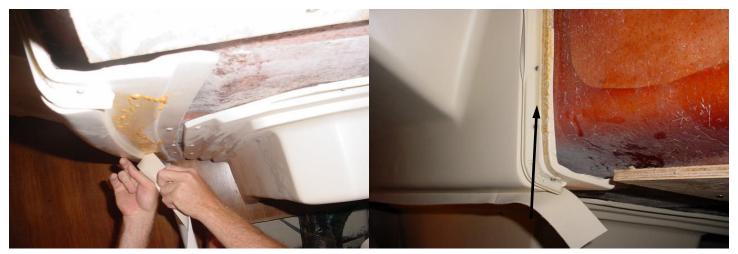

# 38' V-BERTH WHISPER INSTALLATION GUIDE PLOF 1

FIG 1. BEFORE V-BERTH WHISPER INSTALLATION

FIG 2. BEFORE V-BERTH STBRD SIDE WHISPER INSTALLATION

FIG 3. BEFORE V-BERTH SIDE PORT SIDE WHISPER INSTALLATION

FIG 4. AFTER  $\,$  V-BERTH PORT SID EWHISPER INSTALLATION

FIG 5. V-BERTH AFT BULKHEAD STBRD SIDE WHISPER FIG 6. STBRD SIDE WHISPER DARK LINES SHOWS WHIS-

FIG 6. STBRD SIDE WHISPER DARK LINES SHOWS WHISPER TRASCKS LOCATION