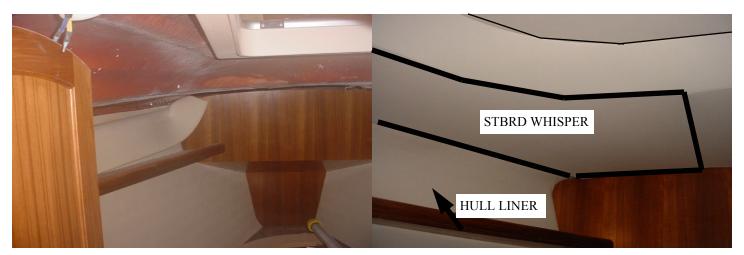

FIG 5. V-BERTH AFT BULKHEAD STBRD SIDE WHISPER FIG 6. STBRD SIDE WHISPER DARK LINES SHOWS WHIS-

FIG 6. STBRD SIDE WHISPER DARK LINES SHOWS WHISPER TRASCKS LOCATION