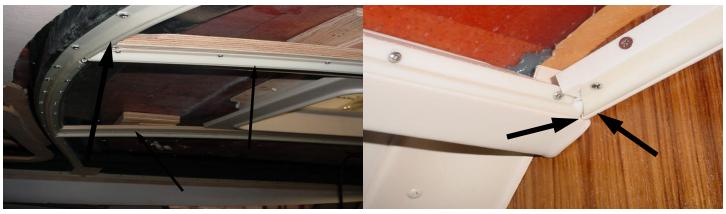

FIG 12. SHOWS THAT THER INTERSECTION OF THE TWO WHISPER TRACKS.

# 38' MAIN CABIN WHISPER INSTALLATION GUIDE P5 OF 7

FIG 19. WHISPER TRACK ON PLASTIC(ABS) CROSSOVER FIG 20. INTERSECTION OF TWO WHISPER TRACKS GROUND AND BOTH CENTER WHISPER TRACK.

MUST BE WELL CUT AND MATCHED.