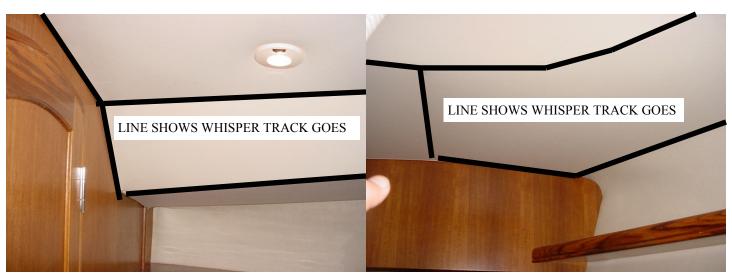

FIG 5. V-BERTH AFT BULKHEAD STBRD SIDE WHISPER FIG 6. STBRD SIDE WHISPER DARK LINES SHOWS WHIS-

FIG 6. STBRD SIDE WHISPER DARK LINES SHOWS WHISPER TRASCKS LOCATION