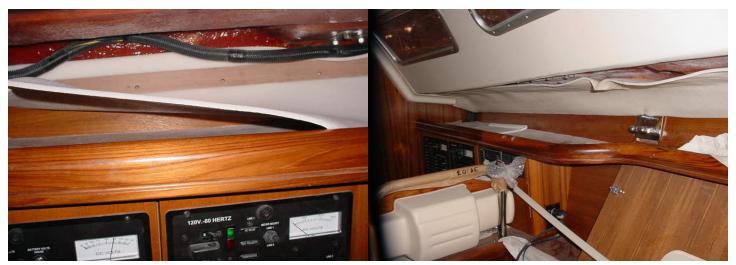

### 38' MAIN CABIN WHISPER INSTALLATION GUIDE PLOF 7

FIG 1. SHOWS THAT INSTALLATION OF WHISPER GROUNDS AND HULL LINER AT TOP OF WOOD HULL PANEL .SAME PROCEDURE SHOULD BE APPLIED TO STBRD SIDE.

FIG 2. INSTALL HULL LINER TO PORT SIDE WOOD HULL PANEL. ADHESIVE IS APPLIED TO HOLD HULL LINER TO HULL INBOARD SURFACE.

FIG 3. SHOWS THAT INSTALLATION OF ABS(PLASTIC) TO CEILING

FIG 4. INSTALL CROSS AIR DUCT AND ANOTHER AIR DUCT IS LOCATE AT STBRD SIDE . INSTALL STBRD SIDE CENTER WHISPER GROUNDS

FIG 5. AIR DUCTS ARE INSTALLED TO PORT SIDE OF CEILING AND ATHARTSHIP (PORT TO STARBOARD)