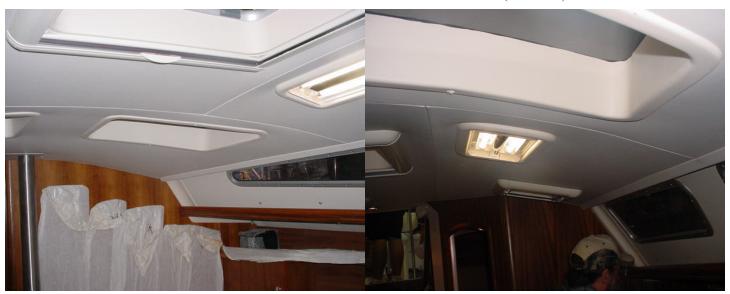

# **38' MAIN CABIN INSTALLATION GUIDE P6 OF 7**

FIG 25. WHISPER IS CUT AND TRIMED TO COMPLETE

FIG 26. COMPLETION OF PARTIAL MAIN CABIN WHISPER WORK

FIG 27. SHOWS COMPLETE INSTALLATION OF MAIN CABIN WHISPER AND CEILING LIGHT UNITS

FIG 28. COMPLETE INSTALLATION OF THE MAST POST POLE WHISPER. ABS (PLASTIC) COVER

FIG 29. COMPLETE INSTALLATION OF MAIN CABIN STBRD SIDE WHISPER

FIG 30. SHOWS COMPLETE INSTALLATION OF MAIN CABIN PORT SIDE WHISPER