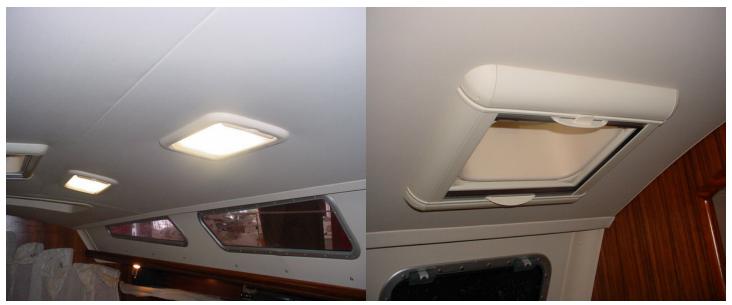

# 38' MAIN CABIN WHISPER INSTALLATION GUIDE P7 OF 7

FIG 31. PORT SIDE MAIN CABIN WHISPER COMPLETE

FIG 32. SPOT LIGHT, DORADE VENT AND SMOKE ALARM ARE INSTALLED AFTER WHISPER IS DONE.

FIG 33. STBRD SIDE CEILING LIGHT UNITS ARE INSTALLED AFTER WHISPER IS DONE.

FIG 34. STBRD SIDE HATCH FRAME IS INSTALLED AFTTER WHISPER IS DONE.