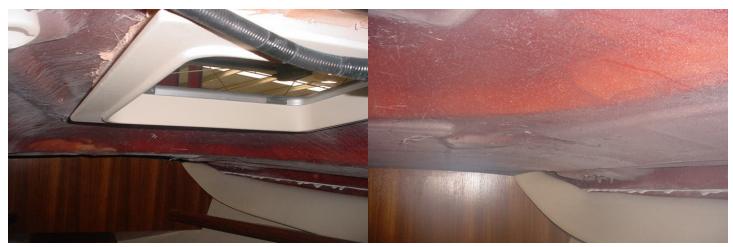

# 38' V-BERTH WHISPER INSTALLATION GUIDE PLOF 1

FIG 1. BEFORE V-BERTH WHISPER INSTALLATION

FIG 2. BEFORE V-BERTH STBRD SIDE WHISPER INSTALLATION

FIG 3. BEFORE V-BERTH SIDE PORT SIDE WHISPER INSTALLATION

FIG 4. AFTER  $\,$  V-BERTH PORT SID EWHISPER INSTALLATION

FIG 5. V-BERTH AFT BULKHEAD STBRD SIDE WHISPER FIG 6. STBRD SIDE WHISPER DARK LINES SHOWS WHIS-

FIG 6. STBRD SIDE WHISPER DARK LINES SHOWS WHISPER TRASCKS LOCATION