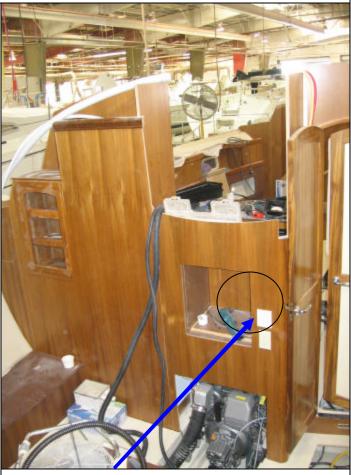

## 44 Module Room Air Conditioning ECU Location (06-07-2006) Rev-A

Air duct and ECU for fwd Air conditioner unit will be installed in this shelf

A/C water pick up pump was installed forward of macerator by the galley, a plastic white tee was installed to pump for water delivery.