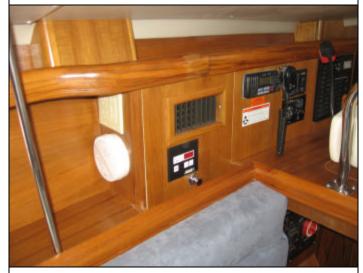

run this air duct from distribution box afterward, thru bunk divider cutout to aft bunk compartment Run this air duct upward to chart electrical panel, install air duct to this air grill. The illustration shows on right hand indicating the ECU for fwd A/C unit & air grill.

Aft air conditioner ECU will be installed on aft engine cabinet if the boat gets air conditioner option

Complete installation of the ECU & Air vent on electrical panel .