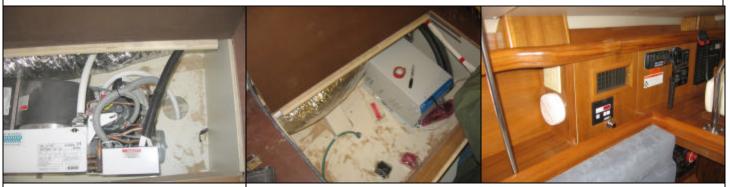

## 44 Module Room Air Conditioning Relay Box Installation (06-07-2006) Rev-A

- 1. Run 110V wires thru bunk PVC to starboard fwd compartment, Install A/C relay box inside this compartment fwd face.
- 2. Install wires to relay box.
- 3. Install A/C water pick up in main bilge discharge compartment of the pan.

## 44 Module Room Air Conditioning ECU Location (06-07-2006) Rev-A

Air duct and ECU for fwd Air conditioner unit will be installed in this shelf

A/C water pick up pump was installed forward of macerator by the galley, a plastic white tee was installed to pump for water delivery.