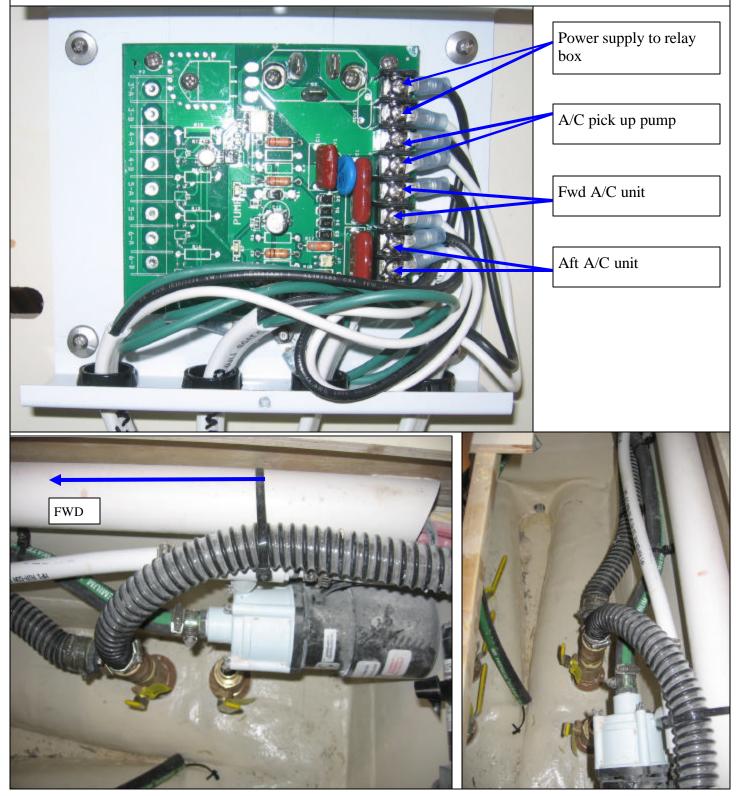

## 44 Module Room Air Conditioning Relay Box Installation (06-07-2006) Rev-A

- 1. Run 110V wires thru bunk PVC to starboard fwd compartment, Install A/C relay box inside this compartment fwd face.
- 2. Install wires to relay box.
- 3. Install A/C water pick up in main bilge discharge compartment of the pan.