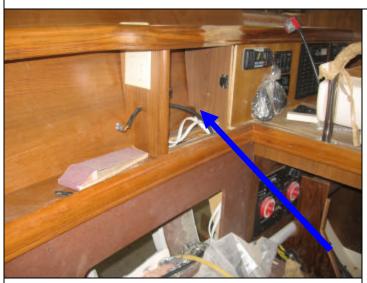

## 44 Module Room Air Conditioning ECU Location (06-07-2006) Rev-A

Air duct and ECU for fwd Air conditioner unit will be installed in this shelf

A/C water pick up pump was installed forward of macerator by the galley, a plastic white tee was installed to pump for water delivery.

Aft air conditioner ECU will be installed on aft engine cabinet if the boat gets air conditioner option

Complete installation of the ECU & Air vent on electrical panel .