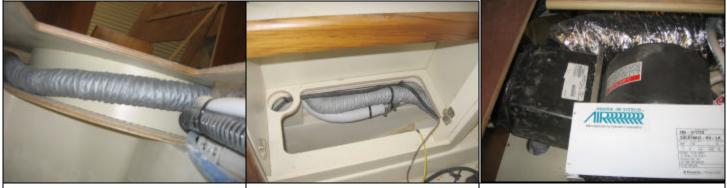

## 44 Module Room Air Conditioning Fwd Vanity Air Duct Installation (06-07-2006) Rev-A

- 1. Run air duct for fwd vanity from starboard side salon bunk sub floor cutout then run inboard along toe kick radius then run thru main bulkhead to inside fwd vanity lower cabinet, tie wrap the air duct with waste feed hose inside lower vanity cabinet.
- 2. Install all air ducts at bunk side to air duct distribution box. ( this box split air to fwd cabin, main cabin & fwd vanity).
- 3. Run air duct that will be installed in chart locker panel, run this air duct from distribution box afterward, thru bunk divider cutout to aft bunk compartment then go upward to chart electrical panel, install air duct to this air grill.
- 4. Install air conditioning unit in salon bunk, use designated mounting brackets to secure the unit.

Air duct runs along toe kick radius in main bilge fwd compartment of the pan Inside fwd vanity lower cabinet, tie wrap air duct with waste feed hose inside lower vanity cabinet. Install all air ducts at bunk side to air duct distribution box.