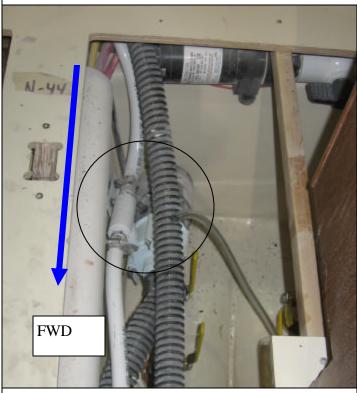

## 44 Module Room Air Conditioning Relay Box Installation (06-07-2006) Rev-A

- 1. Run 110V wires thru bunk PVC to starboard fwd compartment, Install A/C relay box inside this compartment fwd face.
- 2. Install wires to relay box.
- 3. Install A/C water pick up in main bilge discharge compartment of the pan.