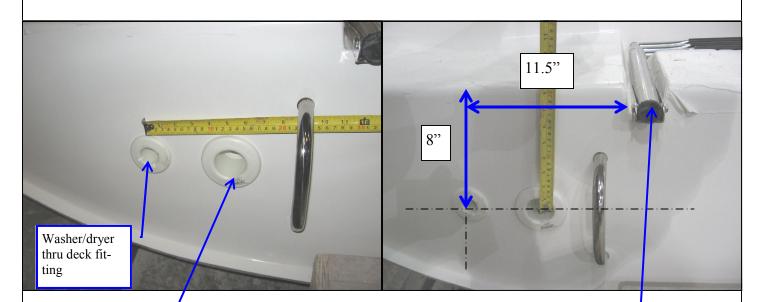

## 45DS Deck Rigging Stage Optional Washer-dryer thru Deck Installation (8-16-07)

- 1. There are 2 cockpit scupper drain thru deck fittings in cockpit floor and their scupper drain thru deck fittings mounted on transom face.
- 2. There are embossments for both scupper thru deck fitting on cockpit floor aft outboard corners. Drill  $\emptyset$ 2-3/8" thru deck holes on embossments.
- 3. On transom face, both scupper drain thru deck fittings, locate 11" outboard from swim ladder embossment and 10-1/2" down swim platform. Drill  $\emptyset 2-3/8$ " thru deck holes on the locations.
- 4. All scupper thru deck fitting installation require all standard thru hull fitting installation procedures.
- 5. Clean up excess caulk

Transom swim ladder

## 45DS Engine Stage Optional Washer-dryer Installation (8-16-07)