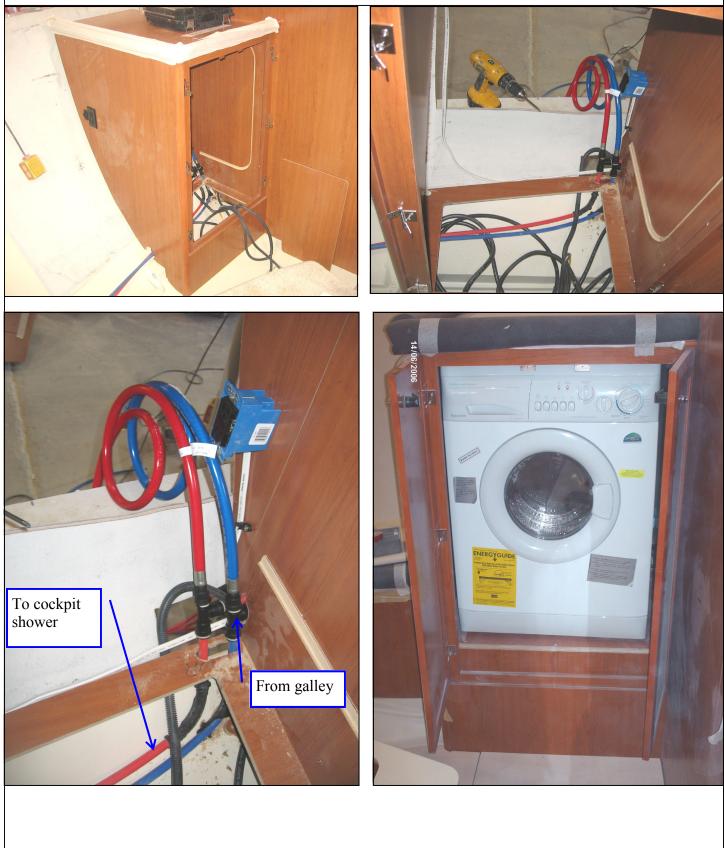

g Stage Optional Washer-dryer thru Deck Installation (8-16-07)

- 1. There are 2 cockpit scupper drain thru deck fittings in cockpit floor and their scupper drain thru deck fittings mounted on transom face.
- 2. There are embossments for both scupper thru deck fitting on cockpit floor aft outboard corners. Drill  $\emptyset$ 2-3/8" thru deck holes on embossments.
- 3. On transom face, both scupper drain thru deck fittings, locate 11" outboard from swim ladder embossment and 10-1/2" down swim platform. Drill  $\emptyset 2-3/8$ " thru deck holes on the locations.
- 4. All scupper thru deck fitting installation require all standard thru hull fitting installation procedures.
- 5. Clean up excess caulk





Transom swim ladder

## 45DS Engine Stage Optional Washer-dryer Installation (8-16-07)