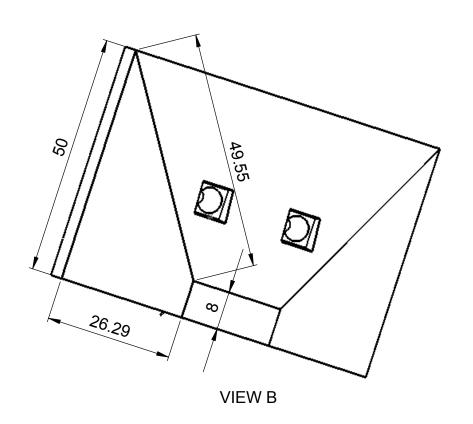

SHOT WEIGHT =

Lbs.

**MAT'L:** polyethylene, crosslink, natural

WALL THICKNESS:0.275

in. (nominal)

NOTE: PLASTIC FUEL TANKS MUST HAVE SPACE IN TANK COMPARTMENT TO EXPAND 2% FREELY IN ALL DIRECTIONS (LENGTH, WIDTH AND HEIGHT).

## UNLESS NOTED OTHERWISE:

- All dimensions in inches
   All radii to be 3/8"
   Dimensional and locational tolerances are ±0.010 in. / in.

INCA MOLDED PRODUCTS, INC. 6400 LOUISIANA AVENUE NASHVILLE, TN 37209 USA (615) 350-7290

FUEL TANK, 150 GAL.

**HUNTER 48** 

|   | SHEET       | 2 of 3  |    |
|---|-------------|---------|----|
|   | REV. DATE:  | 2/16/06 | GR |
| C | CHECKED BY: |         |    |
|   | DRAWN BY:   | 10/3/05 | GR |