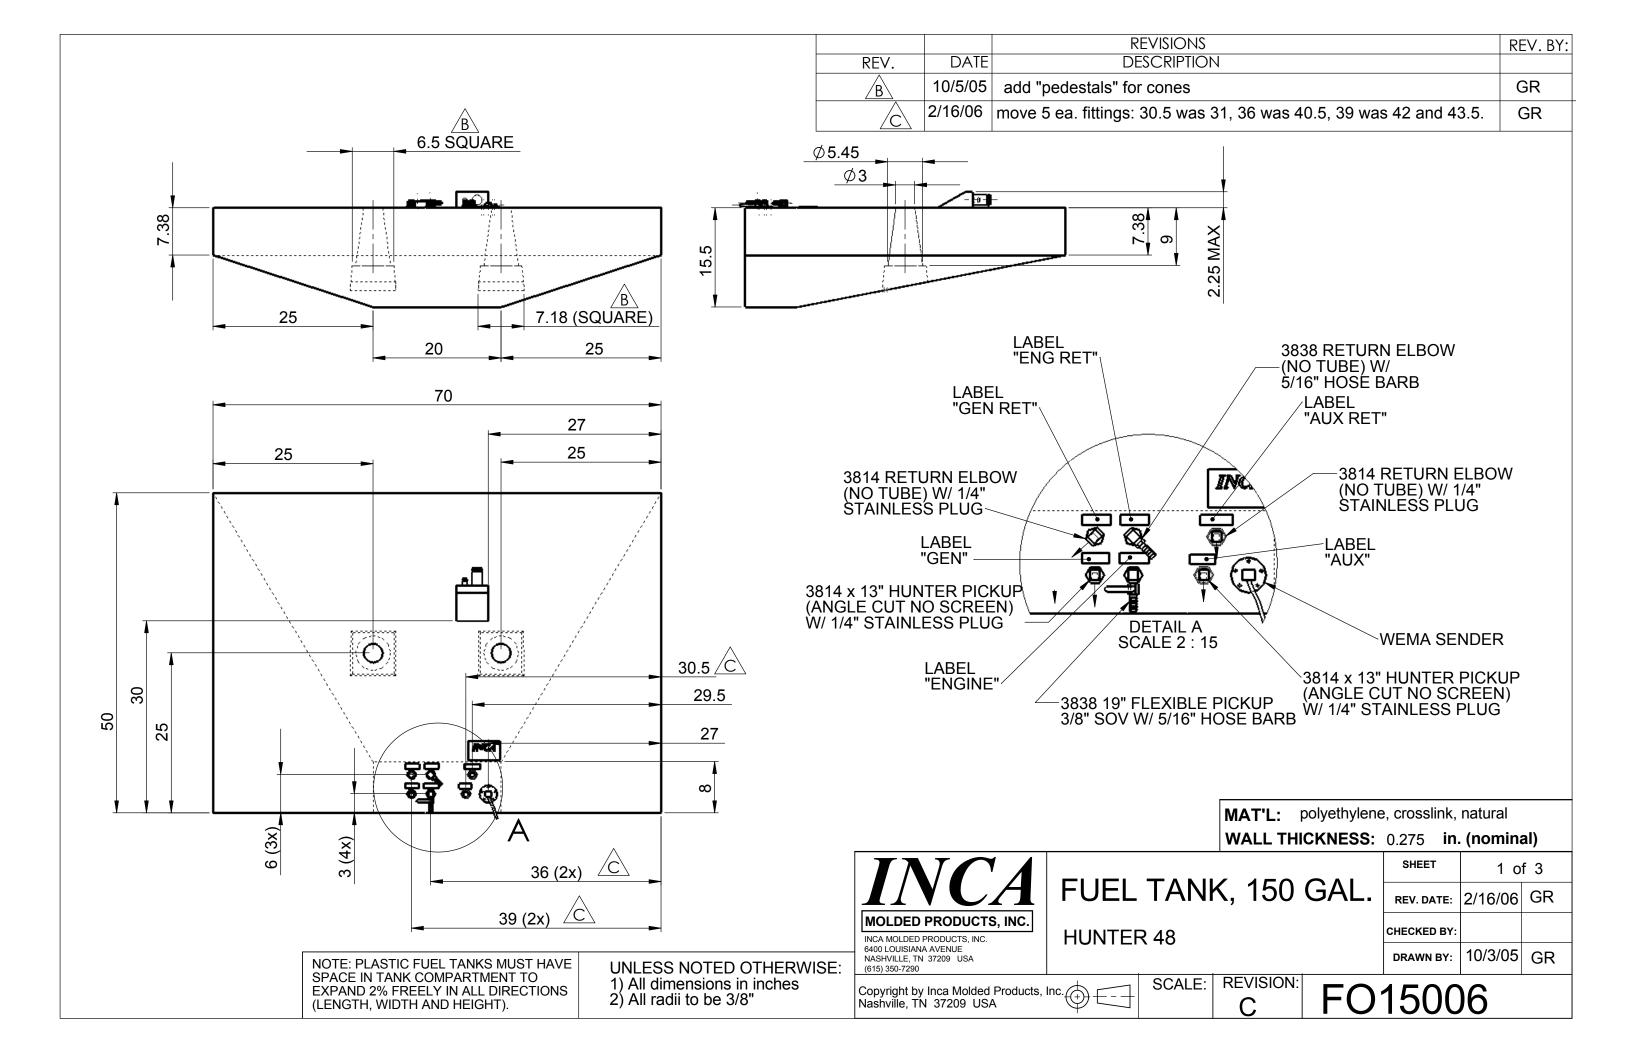

|                            |      | revisions   | REV. BY: |
|----------------------------|------|-------------|----------|
| REV.                       | DATE | DESCRIPTION |          |
| SEE PAGE 1/3 FOR REVISIONS |      |             |          |

SHOT WEIGHT =

Lbs.

**MAT'L:** polyethylene, crosslink, natural

WALL THICKNESS:0.275

in. (nominal)

NOTE: PLASTIC FUEL TANKS MUST HAVE SPACE IN TANK COMPARTMENT TO EXPAND 2% FREELY IN ALL DIRECTIONS (LENGTH, WIDTH AND HEIGHT).

## UNLESS NOTED OTHERWISE:

- All dimensions in inches
   All radii to be 3/8"
   Dimensional and locational tolerances are ±0.010 in. / in.

INCA MOLDED PRODUCTS, INC. 6400 LOUISIANA AVENUE NASHVILLE, TN 37209 USA (615) 350-7290

FUEL TANK, 150 GAL.

**HUNTER 48** 

|   | SHEET       | 2 of 3  |    |
|---|-------------|---------|----|
|   | REV. DATE:  | 2/16/06 | GR |
| C | CHECKED BY: |         |    |
|   | DRAWN BY:   | 10/3/05 | GR |

Copyright by Inca Molded Products, Inc.
Nashville, TN 37209 USA

SCALE: REVISION:

FO15006

SCALE: REVISION:

Copyright by Inca Molded Products, Inc.

Nashville, TN 37209 USA

1) All dimensions in inches

2) All radii to be 3/8"