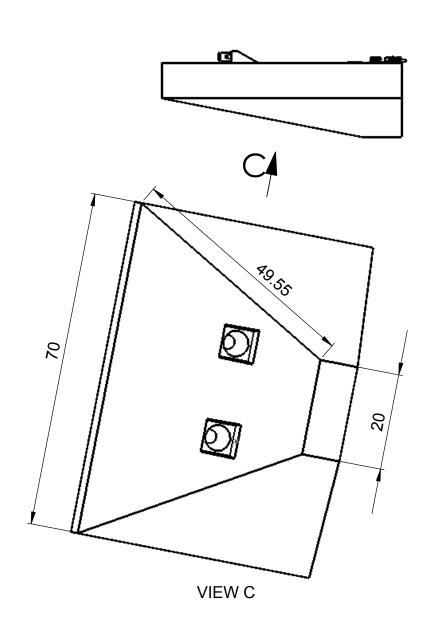

SHOT WEIGHT =

Lbs.

**MAT'L:** polyethylene, crosslink, natural

WALL THICKNESS:0.275

in. (nominal)

NOTE: PLASTIC FUEL TANKS MUST HAVE SPACE IN TANK COMPARTMENT TO EXPAND 2% FREELY IN ALL DIRECTIONS (LENGTH, WIDTH AND HEIGHT).

## UNLESS NOTED OTHERWISE:

- All dimensions in inches
   All radii to be 3/8"
   Dimensional and locational tolerances are ±0.010 in. / in.

INCA MOLDED PRODUCTS, INC. 6400 LOUISIANA AVENUE NASHVILLE, TN 37209 USA (615) 350-7290

FUEL TANK, 150 GAL.

**HUNTER 48** 

|   | SHEET       | 2 of 3  |    |
|---|-------------|---------|----|
|   | REV. DATE:  | 2/16/06 | GR |
| C | CHECKED BY: |         |    |
|   | DRAWN BY:   | 10/3/05 | GR |