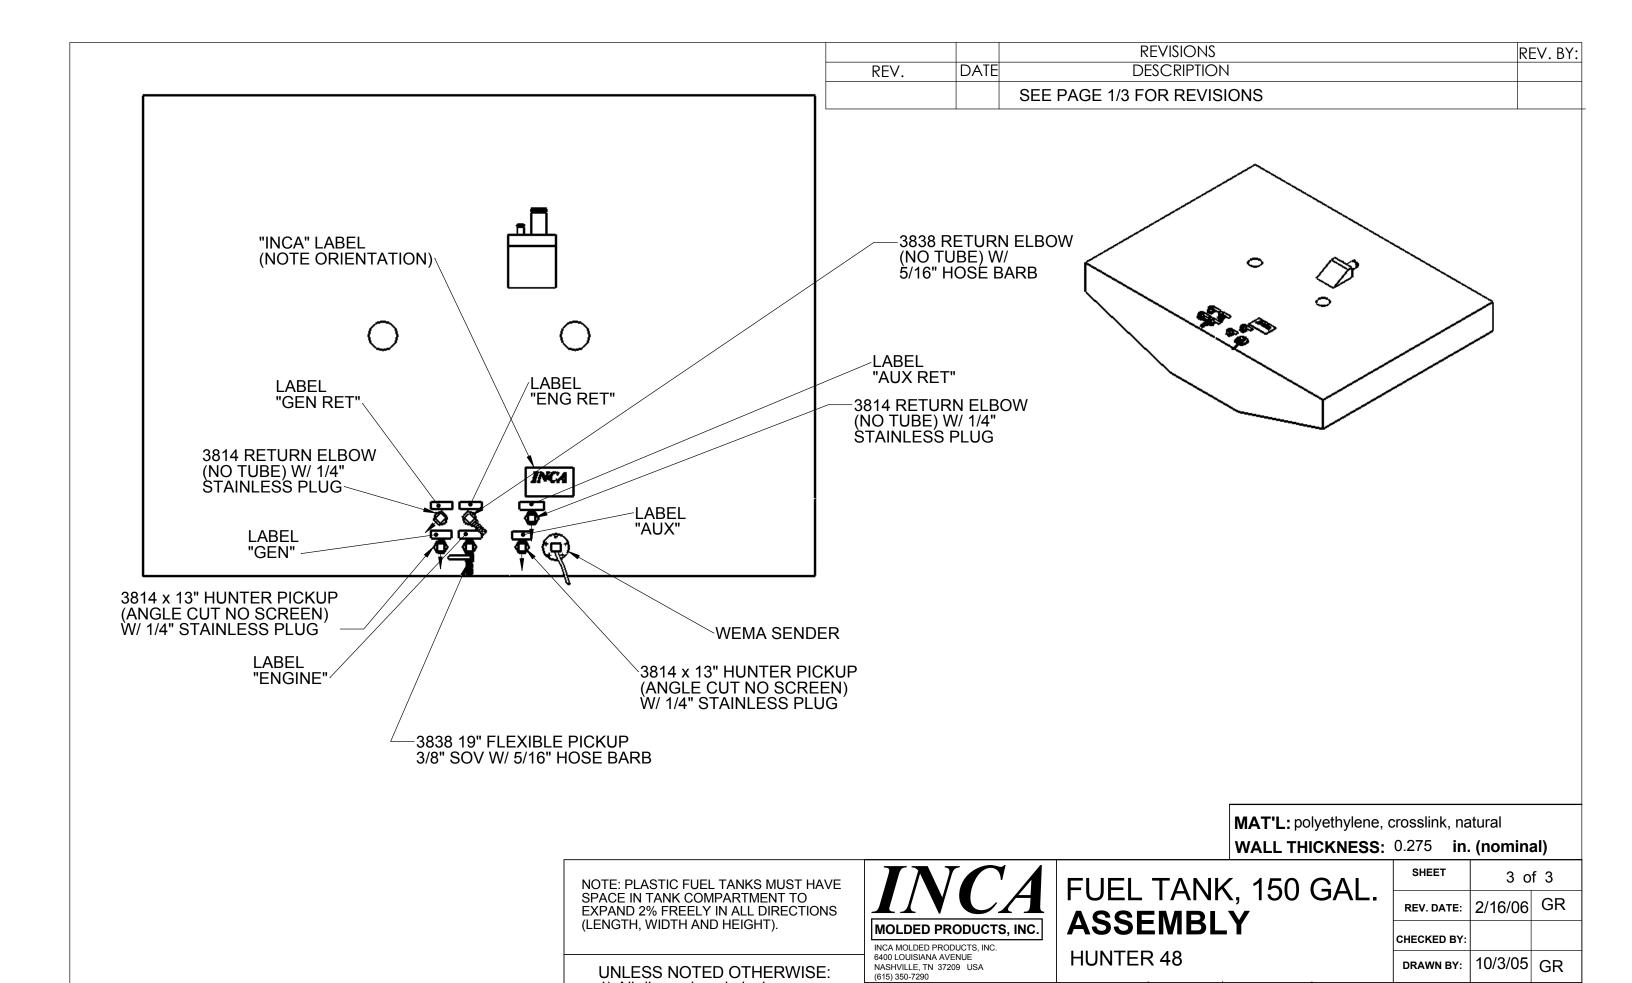

|                            |      | revisions   | REV. BY: |
|----------------------------|------|-------------|----------|
| REV.                       | DATE | DESCRIPTION |          |
| SEE PAGE 1/3 FOR REVISIONS |      |             |          |

SHOT WEIGHT =

Lbs.

**MAT'L:** polyethylene, crosslink, natural

WALL THICKNESS:0.275

in. (nominal)

NOTE: PLASTIC FUEL TANKS MUST HAVE SPACE IN TANK COMPARTMENT TO EXPAND 2% FREELY IN ALL DIRECTIONS (LENGTH, WIDTH AND HEIGHT).

## UNLESS NOTED OTHERWISE:

- All dimensions in inches
   All radii to be 3/8"
   Dimensional and locational tolerances are ±0.010 in. / in.

INCA MOLDED PRODUCTS, INC. 6400 LOUISIANA AVENUE NASHVILLE, TN 37209 USA (615) 350-7290

FUEL TANK, 150 GAL.

**HUNTER 48** 

|   | SHEET       | 2 of 3  |    |
|---|-------------|---------|----|
|   | REV. DATE:  | 2/16/06 | GR |
| C | CHECKED BY: |         |    |
|   | DRAWN BY:   | 10/3/05 | GR |